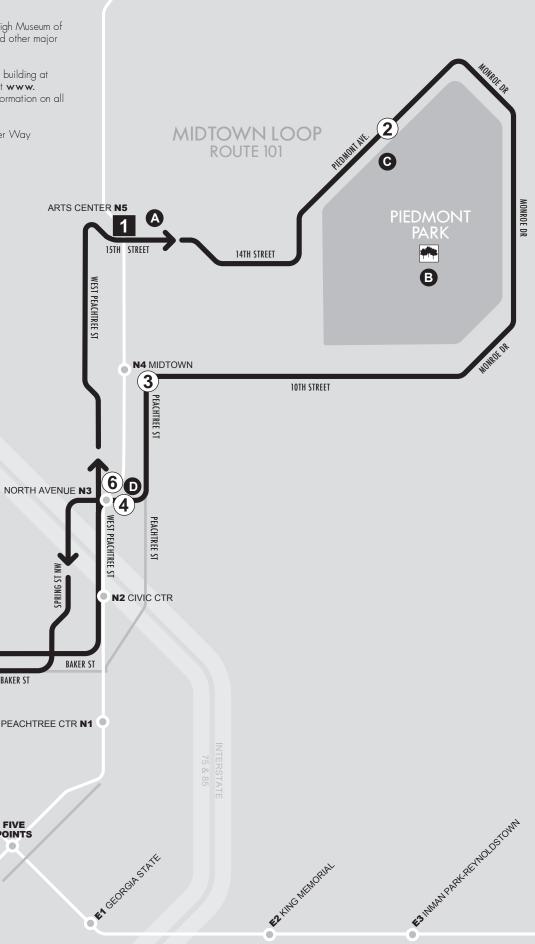

## DESTINATION INDEX

- A. The High Museum Of Art
- **B. Piedmont Park**
- C. The Atlanta Botanical Gardens
- D. The Fox Theatre

LEGEND

Route - 101 Surface Street

A Destination Point

Interstate Expressway Rapid Rail Line