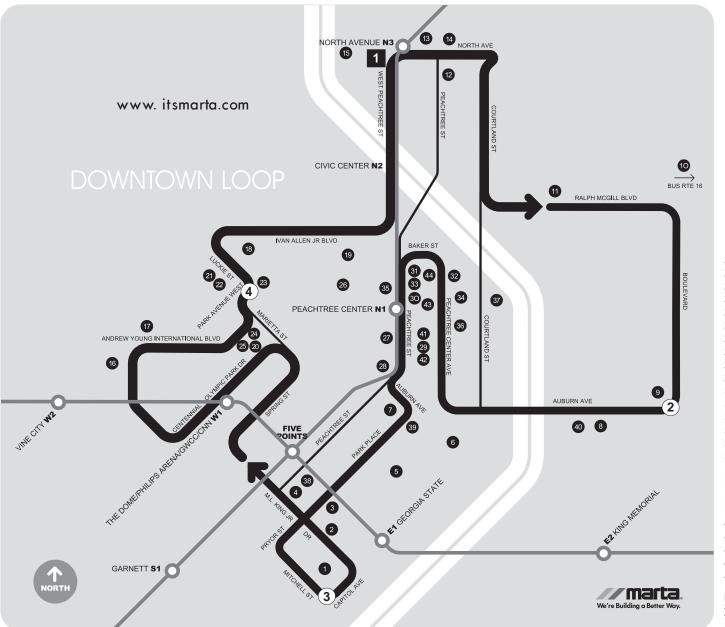

MARTA Rail

Metropolitan Atlanta Rapid Transit Authority

- 1. Georgia State Capitol
- 2. World of Coca-Cola
- 3. Lombardi's (Underground Atlanta)
- 4. Underground Atlanta
- 5. Georgia State University
- 6. Hurt Park
- 7. Woodruff Park
- 8. Ebenezer Baptist Church
- 9. Martin Luther King, Jr. Center
- 10. Jimmy Carter Museum and Library
- 11. Boisfeuillet Jones Atlanta Civic Center
- 12. Pleasant Peasant
- 13. Fox Theatre
- 14. Georgian Terrace Hotel
- 15. The Varsity
- 16. Georgia Dome
- 17. Georgia World Congress Center
- 18. The Georgia Aquarium
- 19. Imagine It! Children's Museum
- 20. Philips Arena
- 21. Ruth's Chris Steakhouse
- 22. Embassy Suites
- 23. Centennial Olympic Park
- 24. Omni Hotel
- 25. CNN Center/Inside CNN Tour
- 26. Inforum/Apparel Mart
- 27. Westin Peachtree Plaza Hotel
- 28. Rialto Theater
- 29. Ritz Carlton
- 30. Azio
- 31. Hyatt Regency
- 32. Atlanta Marriott Marquis Hotel
- 33. Hilton Atlanta Hotel
- 34. Benihana
- 35. AmericasMart
- 36. Hard Rock Cafe
- 37. The Sheraton Atlanta Hotel
- 38. Kenny's Alley (Underground Atlanta)
- 39. City Grill
- 40. Apex Museum
- 41. Hooters
- 42. Atlanta Grill
- 43. Peachtree Center Mall
- 44. MODA (Museum of Design Atlanta)

## Atlanta Tourist Loop

N6 LINDBERGH CTR

MARTA is the most effective way to travel in Atlanta - and the most

Explore Atlanta with MARTA's Atlanta Tourist Loop. Only \$1.75 one way (exact fare) to ride. Kids under 6 ride free. Free transfers to other MARTA buses and trains.

Come and ride with us to the Georgia Aquarium, High Museum of Art, Fox Theatre, The Atlanta Botanical Gardens and other major attractions, hotels, restaurants and shops.

Flying into town? MARTA connects into the terminal building at Hartsfield-Jackson Atlanta International Airport. Visit www. itsmarta.com or call 404-848-5000 for more information on all MARTA buses and trains.