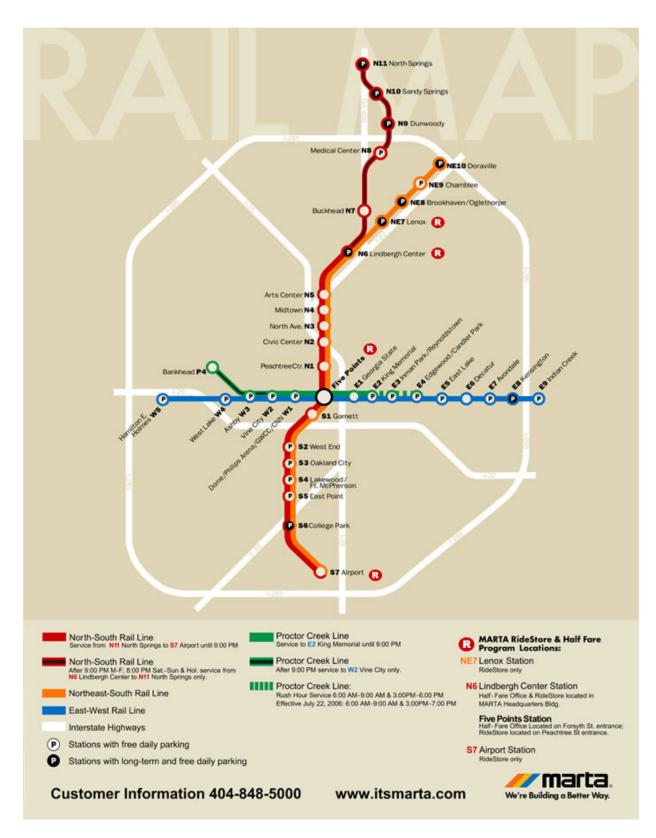

MARTA Rail

Metropolitan Atlanta Rapid Transit Authority



- 1. Georgia State Capitol
- 2. World of Coca-Cola
- 3. Lombardi's (Underground Atlanta)
- 4. Underground Atlanta
- 5. Georgia State University
- 6. Hurt Park
- 7. Woodruff Park
- 8. Ebenezer Baptist Church
- 9. Martin Luther King, Jr. Center
- 10. Jimmy Carter Museum and Library
- 11. Boisfeuillet Jones Atlanta Civic Center
- 12. Pleasant Peasant
- 13. Fox Theatre
- 14. Georgian Terrace Hotel
- 15. The Varsity
- 16. Georgia Dome
- 17. Georgia World Congress Center
- 18. The Georgia Aquarium
- 19. Imagine It! Children's Museum
- 20. Philips Arena
- 21. Ruth's Chris Steakhouse
- 22. Embassy Suites
- 23. Centennial Olympic Park
- 24. Omni Hotel
- 25. CNN Center/Inside CNN Tour
- 26. Inforum/Apparel Mart
- 27. Westin Peachtree Plaz