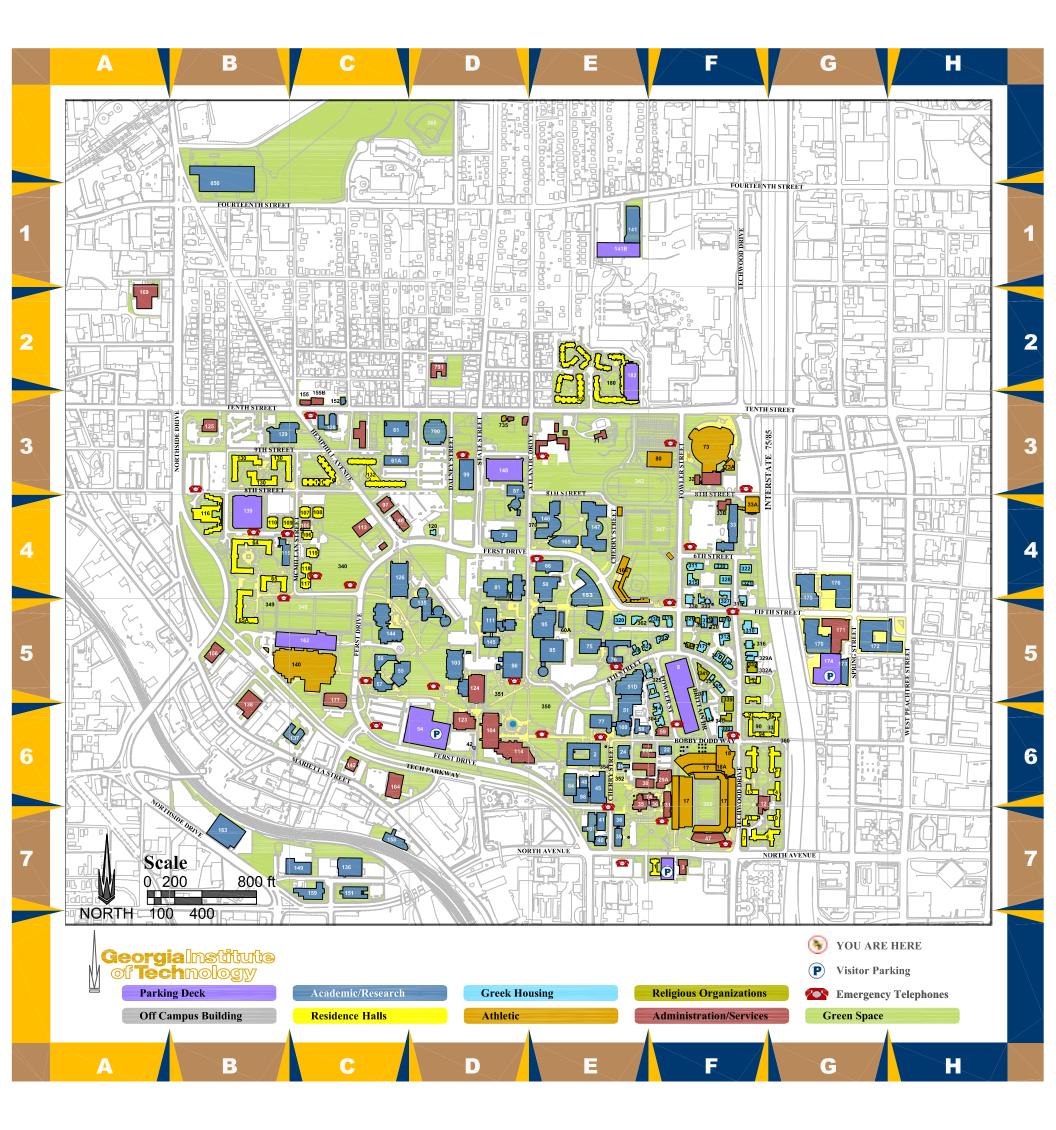

| Academic / Research                                                                                 | ID#        | Grid       |
|-----------------------------------------------------------------------------------------------------|------------|------------|
|                                                                                                     |            | G-5        |
| Advanced Technology Development Center (ATDC) Advanced Wood Products Laboratory (AWPL)              | 176<br>158 | C-7        |
| Aerospace Combustion Laboratory (635 Strong Street) Aerospace Engineering (Knight Building)         | 151<br>101 | C-7<br>E-7 |
| Air Force ROTC                                                                                      | 33         | F-4        |
| Allen Sustainable Education Building Architecture Annex                                             | 145<br>60A | D-5<br>E-5 |
| Architecture Building (East)                                                                        | 76         | E-5        |
| Army POTC                                                                                           | 75<br>23A  | E-5<br>F-6 |
| Army ROTC Baker Building (GTRI)                                                                     | 99         | D-3        |
| Biotechnology Building<br>Boggs Building (Chemistry and Biochemistry)                               | 146<br>103 | E-4<br>D-5 |
| Broadband Institute Residential Laboratory,                                                         | 152        | C-3        |
| Aware Home (479 Tenth Street) Bunger-Henry Building                                                 | 86         | D-5        |
| Callaway Manufacturing Research Center                                                              | 126        | C-4        |
| Centennial Research Building (GTRI) Center for Assistive Technology and                             | 790<br>128 | D-3<br>C-3 |
| Environmental Access (CATEA)                                                                        |            |            |
| Center for Quality Growth and Regional<br>Development (CQGRD)                                       | 173        | G-5        |
| Chemical and Biomolecular Engineering                                                               | 147        | E-4        |
| Chemistry and Biochemistry (Boggs Building) Cherry Emerson Building                                 | 103<br>66  | D-5<br>E-4 |
| Civil and Environmental Engineering (Mason Building)                                                | 111<br>50  | D-5<br>E-4 |
| Computing, College of<br>Construction Research Center                                               | 128        | C-3        |
| Coon Building (Psychology)                                                                          | 45<br>115  | E-6<br>B-4 |
| Couch Building (Music) Crosland Tower (Library)                                                     | 100        | E-6        |
| D.M. Smith Building<br>Daniel Laboratory                                                            | 24<br>22   | E-6<br>F-6 |
| Dasher Auditorium (Van Leer Building)                                                               | 85         | E-5        |
| DramaTech (Ferst Center) Earth and Atmospheric Sciences                                             | 124<br>147 | D-5<br>E-4 |
| Economic Development Building                                                                       | 173        | G-5        |
| Electrical and Computer Engineering (Van Leer Building) Electronics Research Building (GTRI)        | 85<br>79   | E-5<br>D-4 |
| Emerson Building                                                                                    | 29B        | F-6        |
| Engineering Center (575 Fourteenth Street)                                                          | 850<br>35  | B-1<br>E-6 |
| Engineering, College of (Administration Building) Engineering Science and Mechanics Building        | 35<br>41   | E-7        |
| Environmental Health and Safety                                                                     | 128        | C-3        |
| Ford Motor Company Environmental Science<br>and Technology Building (Ford ES&T)                     | 147        | E-4        |
| Georgia Center for Advanced Telecommunications                                                      | 141        | E-1        |
| Technology (GCATT) (250 Fourteenth Street NW) Georgia Tech Research Institute (GTRI),               | 790        | D-3        |
| Centennial Research Building (CRB)                                                                  | 170        | G-5        |
| Global Learning and Conference Center Graduate Studies and Research (Savant Building)               | 38         | E-7        |
| Groseclose Building (Industrial and Systems Engineering)                                            | 56<br>51   | C-5<br>E-6 |
| GTRI Research (Hinman Highbay) Guggenheim Aeronautics Building                                      | 40         | E-7        |
| Heffernan House (Architecture) History, Technology, and Society (Smith Building)                    | 720<br>24  | F-5<br>E-6 |
| Howey Physics Building                                                                              | 81         | D-4        |
| Industrial and Systems Engineering (Groseclose Building & ISYE Annex)                               | 56         | C-5        |
| Institute of Paper Science and Technology                                                           | 129        | B-3        |
| Instructional Center International Affairs and Public Policy                                        | 55<br>137  | C-5<br>C-6 |
| Ivan Allen College (781 Marietta Street)                                                            | 137        | C-6        |
| Knight Building (Aerospace Engineering) LeCraw Auditorium (Management Building)                     | 101<br>172 | E-7<br>H-5 |
| Library and Information Center                                                                      | 77         | E-6<br>E-6 |
| Literature, Communication, and Culture (Skiles) Love Manufacturing Building                         | 2<br>144   | C-5        |
| Management Building                                                                                 | 172<br>135 | H-5<br>D-5 |
| Manufacturing Related Disciplines Complex (MRDC) Manufacturing Research Center (MARC)               | 126        | C-4        |
| Mason Building (Civil Engineering)                                                                  | 111<br>144 | D-5<br>C-5 |
| Materials Science and Engineering Mathematics (Skiles Building)                                     | 2          | E-6        |
| Mechanical Engineering                                                                              | 135<br>48  | D-5<br>E-6 |
| Mechanical Engineering Research Building Microelectronics Research Center (Pettit Building)         | 95         | E-5        |
| Minority Education Development (OMED) Modern Languages                                              | 25<br>39   | E-6<br>E-7 |
| Music (Couch Building)                                                                              | 115        | B-4        |
| Navy ROTC<br>Neely Research Center                                                                  | 59<br>87   | F-6<br>D-4 |
| O'Keefe Main Building                                                                               | 33         | F-4        |
| Old Civil Engineering Building<br>Petit Biotechnology Building                                      | 58<br>146  | E-6<br>E-4 |
| Pettit Building (Microelectronics Research Center)                                                  | 95         | E-5        |
| Physics (Howey Building) Price Gilbert Library and Information Center                               | 81<br>77   | D-4<br>E-6 |
| Professional Education                                                                              | 170        | G-5        |
| Psychology Public Policy (Smith Building)                                                           | 45<br>24   | E-6<br>E-6 |
| Rich Computer Center                                                                                | 51D        | E-5        |
| Savant Building Sciences, College of (Administration Building)                                      | 38<br>35   | E-7<br>E-6 |
| Skiles Classroom Building                                                                           | 2          | E-6        |
| Smith Building<br>Social Sciences                                                                   | 24<br>24   | E-6<br>E-6 |
| Space Science and Technology Building I (Weber)                                                     | 84         | E-6        |
| Space Science and Technology Building III (Weber) Structural Engineering and Materials Research Lab | 98<br>149  | E-6<br>C-7 |
| (625 Lambert St.)                                                                                   |            |            |
| Sustainable Education Building (Allen Building) Swann Building                                      | 145<br>39  | D-5<br>E-7 |
| Tech Way Building                                                                                   | 136        | C-7        |
| Technology Square Research Building (TSRB) Tennenbaum Auditorium (Instructional Center)             | 175<br>55  | G-5<br>C-5 |
| Textile and Fiber Engineering                                                                       | 135        | D-5        |
| Van Leer Building (Electrical and Computer Engineering) Weber Building                              | 85<br>84   | E-5<br>E-6 |
| Whitaker Building                                                                                   | 165        | E-4        |
| Converight @ 2005 Georgia Institute of Technology                                                   |            |            |

Copyright © 2005 Georgia Institute of Technology

| Residence Halls                                     | ID# Grid            |
|-----------------------------------------------------|---------------------|
| Armstrong Residence Hall<br>Brown Residence Hall    | 108 C-4<br>7 F-7    |
| Burge Apartments                                    | 1 F-7               |
| Caldwell Residence Hall                             | 109 B-4             |
| Center Street Apartments Cloudman Residence Hall    | 132 C-4<br>13 F-6   |
| Eighth Street Apartments                            | 130 B-3             |
| Family Housing (Tenth Street)                       | 180 E-2             |
| Field Residence Hall                                | 90 F-6              |
| Fitten Residence Hall<br>Folk Residence Hall        | 119 C-4<br>110 B-4  |
| Freeman Residence Hall                              | 117 C-4             |
| Fulmer Residence Hall                               | 106 C-4             |
| Glenn Residence Hall<br>Graduate Living Center      | 16 F-6<br>52 E-3    |
| Hanson Residence Hall                               | 93 G-6              |
| Harris Residence Hall                               | 11 F-7              |
| Harrison Residence Hall<br>Hefner Residence Hall    | 14 G-6              |
| Hemphill Avenue Apartments                          | 107 C-4<br>131 C-3  |
| Hopkins Residence Hall                              | 94 F-6              |
| Howell Residence Hall                               | 10 G-7              |
| International Student Housing<br>Stein House        | 134 F-5<br>134 F-5  |
| Matheson Residence Hall                             | 91 F-6              |
| Maulding Residence Hall                             | 65A B-5             |
| Montag Residence Hall                               | 118 C-4<br>92 G-6   |
| Perry Residence Hall<br>Sixth Street Apartments     | 92 G-6<br>65 B-4    |
| Smith Residence Hall                                | 6 F-7               |
| Towers Residence Hall                               | 15 G-6              |
| Undergraduate Living Center Woodruff Residence Hall | 64 B-4<br>116 B-4   |
|                                                     |                     |
| Greek Housing                                       |                     |
|                                                     |                     |
| Alpha Chi Omega<br>Alpha Delta Pi                   | 331 F-5<br>334 F-6  |
| Alpha Epsilon Pi                                    | 300 F-6             |
| Alpha Gamma Delta                                   | 333 F-5             |
| Alpha Phi Omega                                     | 120 D-4             |
| Alpha Tau Omega<br>Alpha Xi Delta                   | 302 F-5<br>322 F-4  |
| Beta Theta Pi                                       | 303 F-5             |
| Phi Kappa Psi                                       | 304 F-6             |
| Chi Psi                                             | 305 F-5             |
| Delta Chi<br>Delta Sigma Phi                        | 335 F-5<br>307 F-5  |
| Delta Sigma Theta                                   | 337 F-5             |
| Delta Tau Delta                                     | 308 E-5             |
| Delta Upsilon                                       | 309 F-5<br>310 F-5  |
| Kappa Alpha<br>Kappa Sigma                          | 310 F-5<br>311 F-4  |
| Lambda Chi Alpha                                    | 312 F-5             |
| Phi Delta Theta                                     | 314 F-6             |
| Phi Gamma Delta<br>Phi Kappa Sigma                  | 315 F-4<br>316 F-5  |
| Phi Kappa Tau                                       | 317 F-5             |
| Phi Kappa Theta                                     | 318 F-5             |
| Phi Mu                                              | 362 E-5             |
| Phi Sigma Kappa<br>Pi Kappa Alpha                   | 319 F-5<br>320 E-5  |
| Pi Kappa Phi                                        | 336 F-5             |
| Psi Upsilon                                         | 321 F-4             |
| Sigma Chi<br>Sigma Nu                               | 324 F-5<br>325 F-5  |
| Sigma Phi Epsilon                                   | 325 F-5<br>326 F-5  |
| Tau Kappa Epsilon                                   | 327 F-5             |
| Theta Chi                                           | 328 F-4             |
| Theta Xi<br>Zeta Beta Tau                           | 329A F-5<br>330 F-4 |
| Zeta Tau Alpha                                      | 338 F-5             |
|                                                     |                     |
| Athletic                                            |                     |
| Alexander Memorial Coliseum and Annex               | 73 F-3              |
| Aquatics Center (Campus Recreation Center)          | 140 C-5             |
| Bobby Dodd Stadium Campus Recreation Center (CRC)   | 17 F-6<br>140 C-5   |
| Chandler Stadium                                    | 168 E-4             |
| Coliseum                                            | 73 F-3              |
| Edge Intercollegiate Athletic Center                | 18 F-6              |

## Athletic Alexander Memorial Coliseum and Annex Aquatics Center (Campus Recreation Center) Bobby Dodd Stadium 17 F-6 Campus Recreation Center (CRC) 140 C-5 Chandler Stadium 168 E-4 Coliseum 73 F-3 Edge Intercollegiate Athletic Center 18 F-6 Georgia Tech Water Sports 735 D-3 Grant Field 355 F-6 Griffin Track 342 E-3 Luck Building 73A F-3 Moore Tennis Center 80 F-3 O'Keefe Gym 33A F-4 Rice Center for Sports Performance 18A F-6 Rose Bowl Field 347 F-4 Stamps Field 348 C-5 Tennis Center (Moore Tennis Center) 80 F-3 Religious Organizations

| Religious Organizations ——           |     |     |
|--------------------------------------|-----|-----|
| Saptist Student Union                | 339 | F-6 |
| Campus Christian Federation          | 332 | F-5 |
| Catholic Center                      | 341 | F-5 |
| utheran Center                       | 343 | F-5 |
| Methodist Center (Wesley Foundation) | 344 | F-5 |
| Presbyterian Center                  | 346 | F-6 |
| Vesley Foundation (Methodist Center) | 344 | F-5 |
|                                      |     |     |
|                                      |     |     |

| Administration/Services                                                                    | ID#        | Grid       |
|--------------------------------------------------------------------------------------------|------------|------------|
| Administration Building (Tech Tower)                                                       | 35         | E-6        |
| Admissions (Student Success Center)                                                        | 31         | F-6        |
| Ajax Building                                                                              | 97<br>3    | C-4<br>F-7 |
| Alumni/Faculty House Barnes & Noble Bookstore @ Georgia Tech                               | 172        | G-5        |
| Beringause Building (Police and Parking)                                                   | 46         | C-4        |
| Brittain Dining Hall                                                                       | 12         | F-6        |
| Bursar's Office (Lyman Hall)                                                               | 29A<br>29A | F-6<br>F-6 |
| Business and Finance (Lyman Hall) Business Services Building                               | 164        | C-6        |
| Career Services (Student Success Center)                                                   | 31         | F-6        |
| Carnegie Building                                                                          | 36         | F-6        |
| Central Receiving                                                                          | 164        | C-6        |
| Chapin Building Child Care (Landon Learning Center)                                        | 25<br>791  | E-6<br>D-2 |
| Commander Building                                                                         | 105        | C-4        |
| Communications and Public Affairs<br>(Wardlaw Center)                                      | 47         | F-7        |
| Computer Store (Barnes & Noble Bookstore)                                                  | 172        | G-5        |
| Cooperative Division (Savant Building)                                                     | 38         | E-7        |
| Counseling Center (Student Services Building) Dean of Students (Student Services Building) | 123<br>123 | D-6<br>D-6 |
| Enrollment Services (Student Success Center)                                               | 31         | F-6        |
| Equal Opportunity Programs                                                                 | 128        | C-3        |
| Evans Administration Building (Tech Tower)                                                 | 35         | E-6        |
| Facilities Building                                                                        | 32         | F-3        |
| FASET Orientation Office                                                                   | 123        | D-6        |
| Ferst Center for the Arts (349 Ferst Drive NW)                                             | 124<br>31  | D-5        |
| Financial Aid (Student Success Center) French Building                                     | 30         | F-6<br>E-6 |
| Georgia Tech Foundation                                                                    | 173        | G-5        |
| Georgia Tech Hotel and Conference Center                                                   | 171        | G-5        |
| Georgia Tech Research Corporation, (GTRC)                                                  | 155        | C-3        |
| Office of Sponsored Programs Grants and Contracts                                          | 155B       | C-3        |
| Griffin Ballroom (Alumni/Faculty House)                                                    | 3          | F-7        |
| Health Services (Whitehead Building)                                                       | 177        | C-6        |
| Hotel and Conference Center (Technology Square)                                            | 171        | G-5        |
| Housing Office                                                                             | 123<br>142 | D-6        |
| Human Resources Junior's Grill                                                             | 74         | C-6<br>E-6 |
| Landon Learning Center (Child Care)                                                        | 791        | D-2        |
| Lyman Hall                                                                                 | 29A        | F-6        |
| Moore Student Success Center                                                               | 31         | F-6        |
| Office of Development (Wardlaw Center) Office of Information Technology                    | 47<br>51D  | F-7<br>E-5 |
| OIT Planning and Programming                                                               | 156        | E-5<br>B-5 |
| O'Keefe Custodial Services Building                                                        | 33B        | F-4        |
| O'Keefe Building                                                                           | 33         | F-4        |
| Parking Office                                                                             | 46         | C-4        |
| Placement Office (Student Success Center) Police (Georgia Tech Police Department - GTPD)   | 31<br>46   | F-6<br>C-4 |
| Post Office                                                                                | 104        | D-6        |
| President's House                                                                          | 71         | E-3        |
| President's Office (Carnegie Building)                                                     | 36         | F-6        |
| Printing and Copying Services (811 Marietta Street)                                        | 138        | B-6        |
| Registrar (Administration Building)                                                        | 35         | E-6        |
| Research Administration Building                                                           | 155        | C-3        |
| Robert Alumni/Faculty House                                                                | 3          | F-7        |
| Southern Regional Education Board Student Affairs                                          | 125        | B-3        |
| Student Center                                                                             | 123<br>104 | D-6<br>D-6 |
| Student Center Student Center Commons                                                      | 114        | D-6<br>D-6 |
| Student Financial Planning and Services                                                    | 31         | F-6        |
| Student Services Building                                                                  | 123        | D-6        |
| Success Center                                                                             | 31         | F-6        |
| Tech Tower (Administration Building) Technology Square                                     | 35         | E-6<br>G-5 |
| Tours and Information Sessions (Student                                                    | 31         | G-5<br>F-6 |
| Success Center)                                                                            |            | -          |
| Third Street Tunnel                                                                        | 360        | G-6        |
| Visitor Information                                                                        | 31         | F-6        |
| Wardlaw Center<br>Warehouse (650 Ethel Street)                                             | 47<br>169  | F-7<br>A-2 |
| Wenn Student Center                                                                        | 104        | D-6        |
| Whitehead Building (Health Services)                                                       | 177        | C-6        |
| WREK Radio Station                                                                         | 114        | D-6        |
| Woodruff Dining Hall                                                                       | 116        | B-4        |
|                                                                                            |            |            |

| Green Space                    |     |     |
|--------------------------------|-----|-----|
| Alumni Park                    | 349 | B-5 |
| Amphitheater                   | 351 | D-5 |
| Callaway Plaza                 | 353 | F-6 |
| Couch Park (Burger Bowl Field) | 340 | C-4 |
| Campanile                      | 350 | D-6 |
| Glenn Softball Field           | 365 | D-1 |
| Harrison Square                | 352 | E-6 |
| Kessler Campanile              | 350 | D-6 |
| Mayer Memorial Garden          | 354 | E-6 |
| Suddath Courtyard              | 370 | E-4 |
| Tech Green                     | 358 | E-6 |
| Tech Tower Lawn                | 363 | E-6 |
|                                |     |     |

| Parking / Visitor Parking             |      |     |  |
|---------------------------------------|------|-----|--|
| Burge Parking Deck                    | 9    | F-7 |  |
| Campus Recreation Center Parking Deck | 162  | B-5 |  |
| Curran Street Parking Deck            | 139  | B-4 |  |
| Family Housing Parking Deck           | 182  | E-2 |  |
| North Campus Parking Deck             | 148  | D-3 |  |
| Peters Parking Deck                   | 8    | F-5 |  |
| GCATT Parking Deck                    | 141B | E-1 |  |
| Student Center Parking Deck           | 54   | D-6 |  |
| Technology Square Parking Deck        | 174  | G-5 |  |