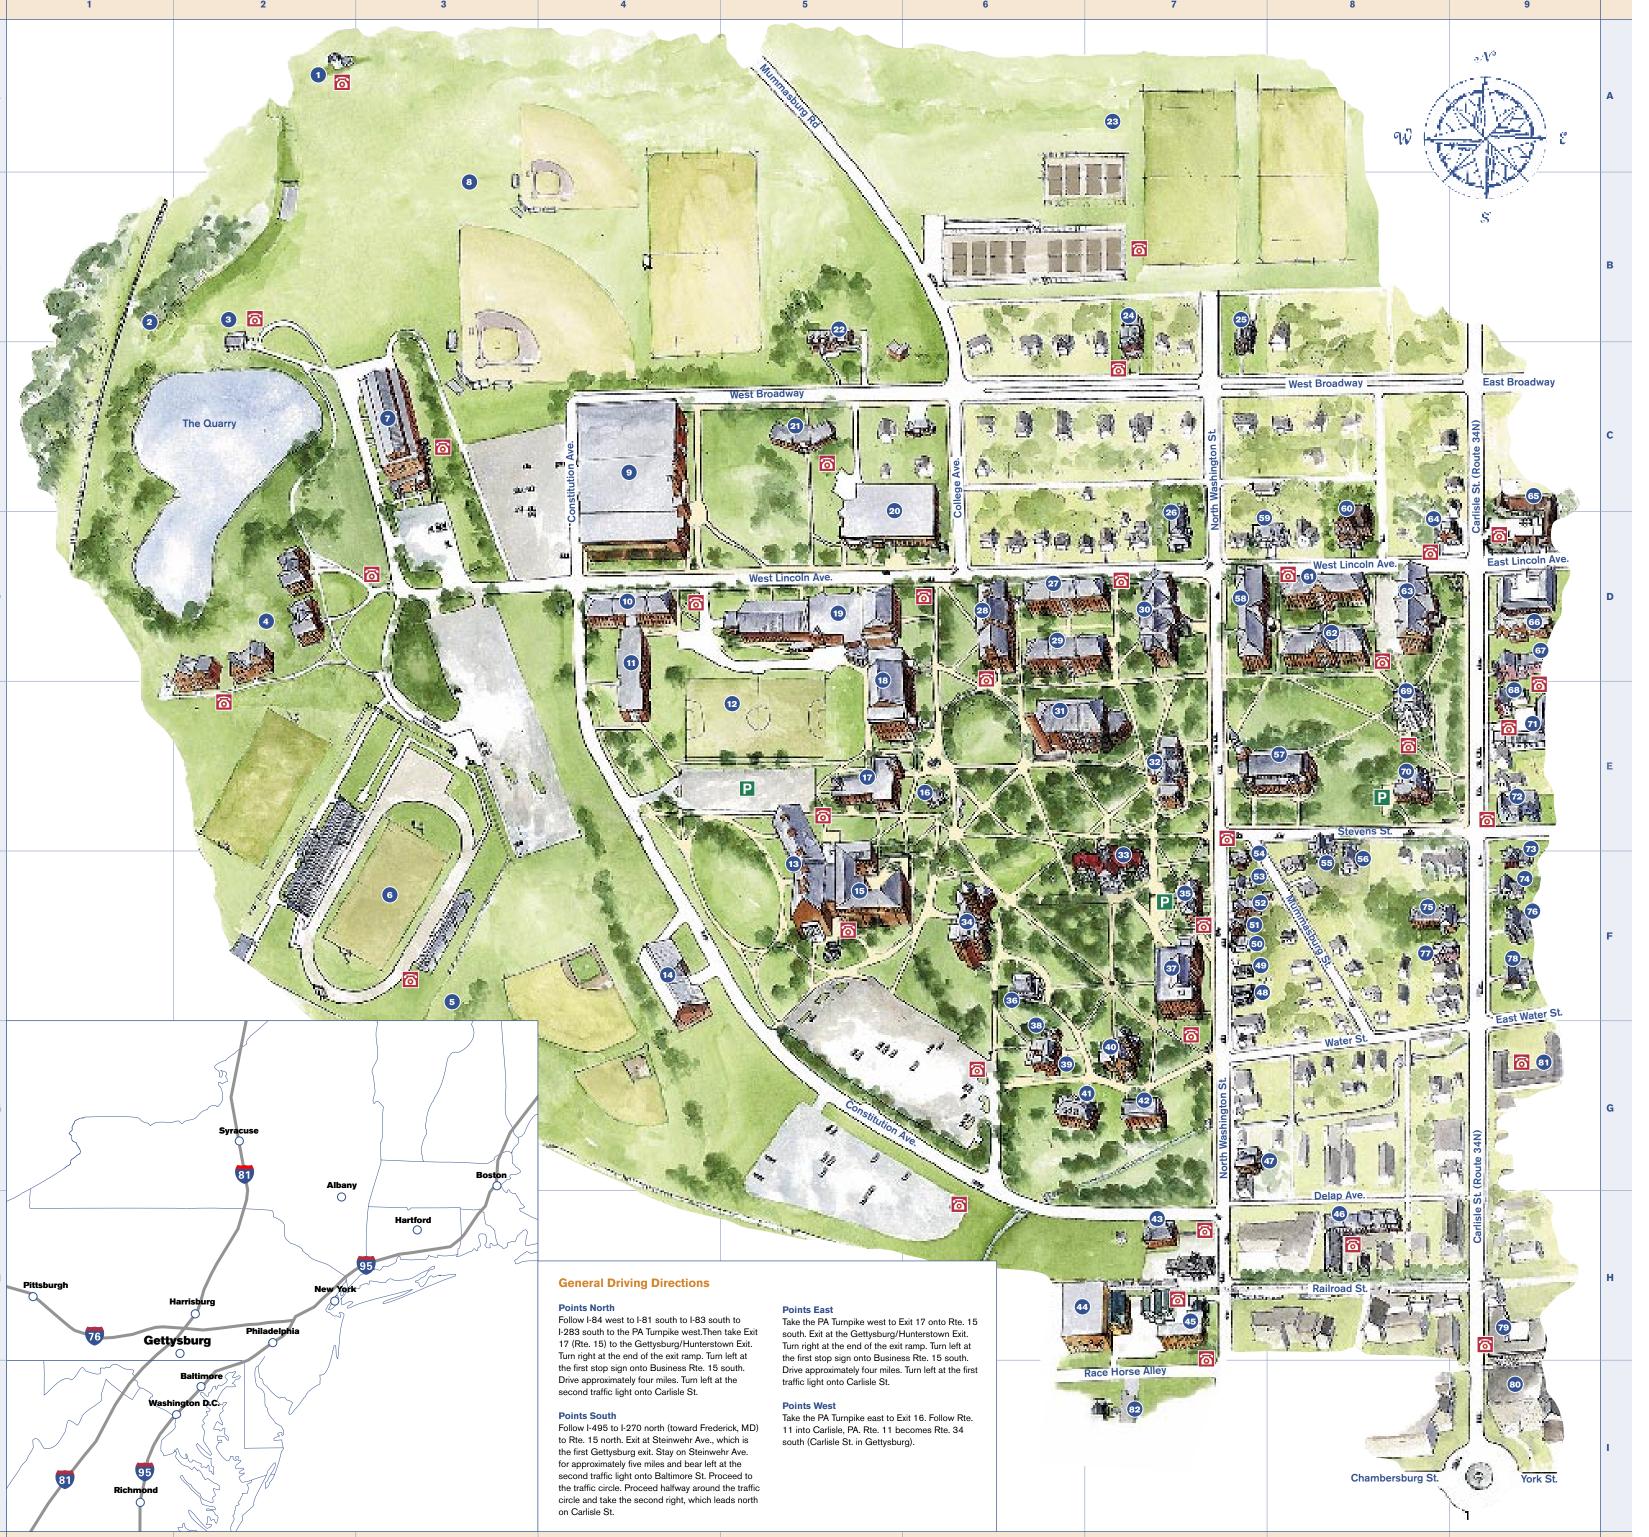

## 🛊 300 N Washington St Gettysburg, PA 17325-1400

**Gettyburg College Vicinity** 

From Yahoo Maps 5 June 2006

| The Gettysburg College Campus                                 |          |            |               |                 |                                   |
|---------------------------------------------------------------|----------|------------|---------------|-----------------|-----------------------------------|
| Academic & Administrative Buildings                           | Map #    | Х-Ү        | Accessibility | Visitor Parking |                                   |
| Bream/Wright/Hauser Athletic Complex Breidenbaugh Hall        | 9<br>30  | C-4<br>D-7 | Yes*          |                 | issions Lot<br>ters Lot           |
| Brua Hall                                                     | 40       | F-7        | Yes*          |                 | night Lot                         |
| Career Development Central Energy Plant                       | 55<br>14 | E-8<br>F-4 | Yes*          | Nun             | neric Listing                     |
| Christ Chapel                                                 | 57       | E-7        | Yes*          | (1)             | Observatory                       |
| Civil War House College Union Building (CUB)                  | 50<br>19 | F-7<br>D-5 | Yes*          | (2)             | The Quarry C<br>Course            |
| Eddie Plank Gym                                               | 18       | D-5        | Yes*          | (3)<br>(4)      | Pavilion<br>Quarry Suite          |
| Eisenhower House (Admissions)                                 | 70       | E-8<br>F-7 | Yes*          | (4)             | (Corkran, No                      |
| Financial Aid The Dining Center                               | 54<br>20 | C-5        | Yes*<br>Yes*  | (5)             | West)<br>The Stadium              |
| Fisher-Sieber Health Center                                   | 21       | C-5        | Yes*          | (6)             | Course<br>Musselman S             |
| The Gettysburg Review Glatfelter Hall                         | 53<br>34 | F-7<br>F-6 | Yes*          | (7)             | West Building                     |
| Glatfelter Lodge                                              | 16       | E-5        | Yes*          | (8)<br>(9)      | West Fields<br>Bream/Wrigh        |
| Hanson House<br>Intercultural Resource Center                 | 59<br>51 | D-7<br>F-7 |               | (10)            | Athletic Com                      |
| Knouse Warehouse                                              | 44       | H-6        | Yes*          |                 | Apple Hall Apple Annex            |
| Masters Hall McCreary Hall                                    | 17<br>15 | E-5<br>F-5 | Yes*          |                 | Memorial Fie<br>The Science       |
| McKnight Hall                                                 | 35       | F-7        |               | 1 1             | Central Energies McCreary Ha      |
| Musselman Library Observatory                                 | 31<br>1  | E-6<br>A-2 | Yes*          |                 | Glatfelter Loc                    |
| Pavilion                                                      | 3        | B-2        | Yes*          |                 | Masters Hall<br>Eddie Plank       |
| Pennsylvania Hall President's Home                            | 33<br>22 | E-6<br>B-5 | Yes*          | (19)            | College Unio                      |
| Safety and Security                                           | 56       | F-8        | Yes*          |                 | The Dining C<br>Fisher-Siebe      |
| The Science Center                                            | 13       | E-5        | Yes*          |                 | President's F<br>Tennis Court     |
| Schmucker Hall<br>Weidensall Hall                             | 37<br>32 | F-7<br>E-7 | Yes*<br>Yes*  | (24)            | Lambda Chi                        |
| West Building                                                 | 7        | C-3        | Yes*          |                 | Sigma Nu<br>Phi Delta The         |
| White House                                                   | 36       | F-6        |               |                 | Rice Hall<br>Stine Hall           |
| Meeting/Performance Facilities & Athletic I                   | Fields   |            |               | (29)            | Paul Hall                         |
| The Attic  Bowen Auditorium                                   | 7<br>15  | C-3<br>F-5 | Yes*<br>Yes*  |                 | Breidenbaug<br>Musselman I        |
| Bream Gym                                                     | 9        | C-4        | Yes*          |                 | Weidensall H                      |
| Bream/Wright/Hauser Athletic Complex                          | 9        | C-4        | Yes*          |                 | Pennsylvania<br>Glatfelter Ha     |
| Christ Chapel CUB 260                                         | 57<br>19 | E-7<br>D-5 | Yes*          |                 | McKnight Ha<br>White House        |
| CUB Ballroom                                                  | 19       | D-5        | Yes*          | (37)            | Schmucker H                       |
| Gettysburg Hotel Hauser Field House                           | 80<br>9  | I-9<br>C-4 | Yes*<br>Yes*  |                 | Miller<br>Phi Gamma I             |
| The Junction                                                  | 19       | D-5        | Yes*          |                 | Brua Hall<br>Alpha Tau Or         |
| Kline Theatre Lyceum                                          | 40<br>33 | F-7<br>E-6 | Yes*<br>Yes*  | (42)            | Phi Kappa Ps                      |
| Majestic Theater                                              | 79       | H-9        | 163           | (43)            | Constitution<br>Apartments        |
| Mara Auditorium  Memorial Field                               | 17<br>12 | E-5<br>E-5 | Yes*          |                 | Knouse Ware                       |
| Musselman Stadium                                             | 6        | F-3        |               |                 | Ice House Co<br>College Apar      |
| Paul Recital Hall                                             | 37       | F-7        |               | (47)            | 129,131, 133<br>N. Washingto      |
| Plank Gym<br>Planetarium                                      | 18       | D-5<br>E-5 | Yes*<br>Yes*  |                 | 225 N. Washi                      |
| The Quarry Challenge Course                                   | 2        | B-1        |               |                 | 215 N. Washi<br>Civil War Hou     |
| Schmucker Art Gallery Soccer Fields                           | 37<br>23 | F-7<br>B-7 | Yes*          | (51)            | Intercultural<br>Center           |
| Specialty Dining                                              | 20       | C-5        | Yes*          |                 | Tudor Apartn                      |
| The Stadium Challenge Course Stevens Theatre                  | 5<br>69  | F-2<br>F-7 |               |                 | The Gettysbu<br>Financial Aid     |
| Tennis Court Field                                            | 23       | B-6        |               |                 | Career Devel<br>Safety and S      |
| Weidensall Lobby                                              | 32       | E-7        | Yes*          |                 | Christ Chape                      |
| West Fields                                                   | 8        | B-3        |               |                 | Hanson Hall<br>Hanson Hou         |
| Residences                                                    |          |            |               |                 | Sigma Alpha<br>Patrick Hall       |
| Alpha Chi Rho Alpha Tau Omega                                 | 76<br>41 | F-9<br>G-6 |               |                 | Musselman I                       |
| Apple Annex                                                   | 11       | D-4        | Yes*          |                 | Huber Hall<br>Corner Cotta        |
| Apple Hall Appleford Inn                                      | 10<br>77 | D-4<br>F-8 | Yes*          |                 | Paxton Hall                       |
| Carlisle House                                                | 73       | E-9        |               |                 | Phi Sigma Ka<br>339 North Wa      |
| College Apartments Colonial Hall                              | 46<br>81 | H-8<br>G-9 |               | (68)            | Street<br>Criterion Hou           |
| Constitution Avenue Apartments                                | 43       | H-7        | Yes*          | (69)            | Stevens Hall                      |
| Corner Cottage Criterion Hall                                 | 64<br>71 | D-8<br>E-9 |               | (70)            | Eisenhower (Admissions)           |
| Criterion House                                               | 68       | E-9        |               |                 | Criterion Hal                     |
| Eagles Apartments                                             | 82       | 1-7        |               | (73)            | Carlisle Hous                     |
| Hanson Hall<br>Huber Hall                                     | 58<br>63 | D-7<br>D-8 | Yes*          |                 | 239 Carlisle Sigma Chi            |
| Ice House Complex                                             | 45       | H-7        | Yes*          |                 | Alpha Chi Rh<br>Appleford Ini     |
| Lambda Chi Alpha The Lampost                                  | 24<br>72 | B-7<br>E-9 | Yes*          |                 | Tau Kappa E                       |
| Majestic Theater                                              | 79       | H-9        | Yes*          | ()              | Majestic The<br>The Gettysbu      |
| Miller<br>Musselman Hall                                      | 38<br>62 | F-6<br>D-8 | Yes*          | (81)            | Colonial Hall                     |
| Patrick Hall                                                  | 61       | D-8        | Yes*          | (62)            | Eagles Apart                      |
| Paul Hall Paxton Hall                                         | 29<br>65 | D-6<br>C-9 |               | *For            | detailed acce                     |
| Phi Delta Theta                                               | 26       | C-7        |               | call            | 717-337-6202<br>Iar business h    |
| Phi Gamma Delta                                               | 39       | G-6        |               | thro            | ugh Friday, or                    |
| Phi Kappa Psi<br>Phi Sigma Kappa                              | 42<br>66 | G-7<br>D-9 |               | our v           | rccessibility se<br>vebsite www.g |
| Quarry Suites (Corkran, North, South & West)                  | 4        | D-2        |               | adm             | inistration/hr/                   |
| Rice Hall Sigma Alpha Epsilon                                 | 27<br>60 | D-6<br>C-7 |               | Syr             | nbol Key                          |
| Sigma Chi                                                     | 75       | E-8        |               | - Jyii          | _                                 |
| Sigma Nu<br>Stevens Hall                                      | 25<br>69 | B-7<br>D-8 |               | <u></u>         | Campus Em                         |
| Stine Hall                                                    | 28       | D-8        | Yes*          | P               | Visitor Parkir                    |
| Tau Kappa Epsilon                                             | 78<br>52 | F-9        |               | #               | Academic &                        |
| Tudor Apartments 129, 131, 133, & 135 North Washington Street | 52<br>47 | F-7<br>G-7 | Yes*          | _               | Buildings, Me<br>Performance      |
| 215 N. Washington Street                                      | 49       | F-7        |               |                 | Athletic Field                    |
| 225 N. Washington Street 239 Carlisle Street                  | 48<br>74 | F-7<br>F-9 |               |                 | Residences                        |
| 339 North Washington Street                                   | 67       | D-9        |               |                 | _                                 |
|                                                               |          |            |               |                 | 1 11                              |

## **Numeric Listing**

| (1) | Observatory          |
|-----|----------------------|
| (2) | The Quarry Challenge |
|     | Course               |
|     |                      |

(3) Pavilion (4) Quarry Suites (Corkran, North, South &

(5) The Stadium Challenge Course

(6) Musselman Stadium (7) West Building

(8) West Fields (9) Bream/Wright/Hause Athletic Complex (10) Apple Hall

(11) Apple Annex (12) Memorial Field (13) The Science Center (14) Central Energy Plant

(15) McCreary Hall (16) Glatfelter Lodge (17) Masters Hall (18) Eddie Plank Gym

(19) College Union Building (20) The Dining Center (21) Fisher-Sieber Health cente (22) President's House

(23) Tennis Court Field (24) Lambda Chi Alpha (25) Sigma Nu (26) Phi Delta Theta (27) Rice Hall

(28) Stine Hall (29) Paul Hall

(30) Breidenbaugh Hall (31) Musselman Library

(32) Weidensall Hall (33) Pennsylvania Hall (34) Glatfelter Hall (35) McKnight Hall

(36) White House (37) Schmucker Hall (38) Miller

(39) Phi Gamma Delta (40) Brua Hall (41) Alpha Tau Omega

(42) Phi Kappa Psi (43) Constitution Avenue Apartments

(44) Knouse Warehouse (45) Ice House Complex (46) College Apartments

(47) 129,131, 133, & 135 N. Washington St. (48) 225 N. Washington St.

(49) 215 N. Washington St. (50) Civil War House (51) Intercultural Resourc Center

(52) Tudor Apartments (53) The Gettysburg Review

(54) Financial Aid (55) Career Developmen (56) Safety and Security

(57) Christ Chapel (58) Hanson Hall

(59) Hanson House (60) Sigma Alpha Epsilon (61) Patrick Hall

(62) Musselman Hall (63) Huber Hall (64) Corner Cottage

(65) Paxton Hall (66) Phi Sigma Kappa (67) 339 North Washington

(68) Criterion House (69) Stevens Hall (70) Eisenhower House

(Admissions) (71) Criterion Hall (72) The Lampost (73) Carlisle House (74) 239 Carlisle Street

(75) Sigma Chi (76) Alpha Chi Rho (77) Appleford Inn (78) Tau Kappa Epsilon

(79) Majestic Theater (81) Colonial Hall

(82) Eagles Apartments \*For detailed accessibility please call 717-337-6202 during regular business hours Monday through Friday, or refer to the accessibility section of

our website www.gettysburg.edu/

## Symbol Key

# Academic & Administrative Buildings, Meeting/ Performance Facilities & Athletic Fields, or

Gettysburg

For more information please visit our website at www.gettysburg.edu