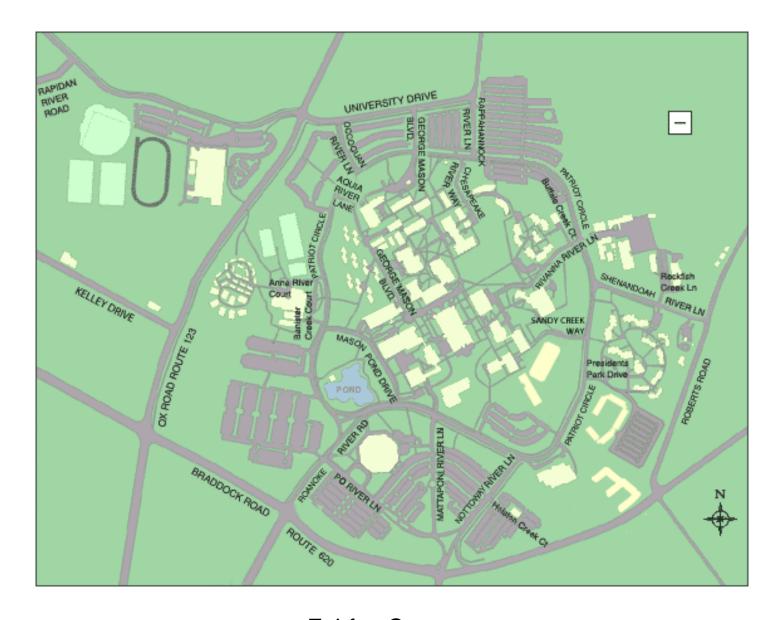

George Mason University Fairfax Virginia

Arlington Campus George Mason University

Fairfax Campus George Mason University

Prince William Campus George Mason University

## **Key To Fairfax Map**

| Academic Presidents Park |                          |                |                                 |
|--------------------------|--------------------------|----------------|---------------------------------|
| _                        |                          |                | ents Park                       |
| 1                        | Academic IV              | 42             | Adams Hall                      |
| 2                        | Aquia Module             | 43             | Eisenhower Hall                 |
| 3                        | Buchanan House           | 44             | Harrison Hall                   |
| 4                        | Carow Hall               | 45             | Jackson Hall                    |
| 5                        | Central Module           | 46             | Jefferson Hall                  |
| 6                        | College Hall             | 47             | Kennedy Hall                    |
| 7                        | David King Hall          | 48             | Lincoln Hall                    |
| 8                        | East Building            | 49             | Madison Hall                    |
| 9                        | Enterprise Hall          | 50             | Monroe Hall                     |
| 10                       | Fenwick Library          | 51             | Roosevelt Hall                  |
| 11                       | Fine Arts Building       | 52             | Truman Hall                     |
| 12                       | Finley Building          | 53             | Washington Hall                 |
| 13                       | George W. Johnson Center | 54             | Wilson Hall                     |
| 14                       | Greenhouse               |                |                                 |
| 15                       | Krasnow Institute        | 55             | Student Apartments              |
| 16                       | Krug Hall                |                |                                 |
| 17                       | Lecture Hall             | Cultu          | ral & Recreational              |
| 18                       | North Chesapeake Module  | 56             | Aquatic & Fitness Center        |
| 19                       | North P.E. Module        | 57             | Concert Hall                    |
| 20                       | Performing Arts Building | 58             | Cross Cottage                   |
| 21                       | Physical Ed. Building    | 59             | Field House                     |
| 22                       | Psychology Clinic        | 60             | Field House Module              |
| 23                       | Robinson Hall A          | 61             | Harris Theater                  |
| 24                       | Robinson Hall B          | 62             | Patriot Center                  |
| 25                       | Science & Tech I         |                |                                 |
| 26                       | Science & Tech II        | Stude          | ent Life Facilities             |
| 27                       | South Chesapeake Module  | 13             | George W. Johnson Center        |
| 28                       | South P.E. Module        | 63             | Student Union I                 |
| 29                       | Thompson Hall            | 64             | Student Union II                |
| 30                       | West Building            |                |                                 |
|                          | •                        | Administration |                                 |
| Residential              |                          | 65             | Mason Hall                      |
| Commons                  |                          |                |                                 |
| 31                       | Amherst Hall             | Supp           | ort Facilities                  |
| 32                       | Brunswick Hall           | 66             | Central Heating & Cooling Plant |
| 33                       | Carroll Hall             | 67             | Child Development Center        |
| 34                       | Dickenson Hall           | 68             | Facilities Administration       |
| 35                       | Essex Hall               | 69             | Housing Office                  |
| 36                       | Franklin Hall            | 70             | Kelley II                       |
| 37                       | Grayson Hall             | 71             | Parking Deck (Visitors)         |
| 38                       | Hanover Hall             | 72             | Physical Plant/Work Control     |
|                          |                          | 73             | Pohick Module                   |
| 39                       | Commonwealth Hall        | 74             | Recycling Center                |
| 40                       | Dominion Hall            | 7 <del>5</del> | University Police               |
| 41                       | Patriots Village         | 75<br>76       | Visitor Information             |
| • •                      | . across timage          | 70<br>77       | Warehouse                       |
|                          |                          | //             | vvalenouse                      |