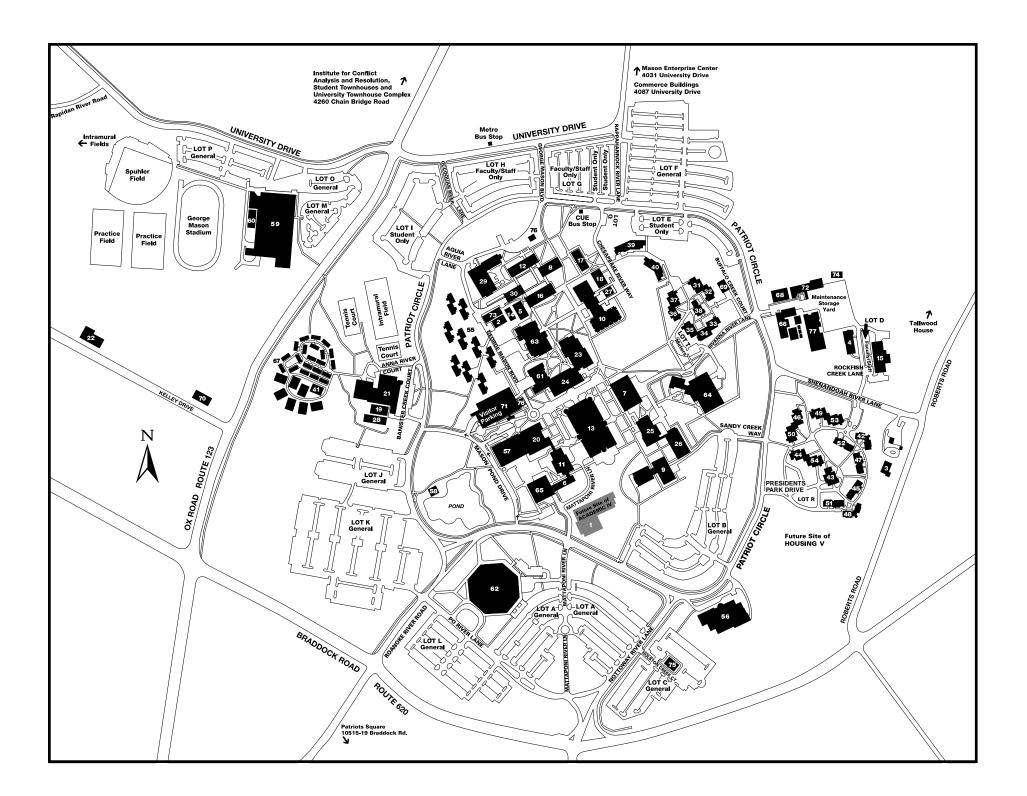

George Mason University Fairfax Virginia

Arlington Campus George Mason University

Fairfax Campus George Mason University

Prince William Campus George Mason University

## **Key To Fairfax Map**

| Academic Presidents Park |                          |                |                                 |
|--------------------------|--------------------------|----------------|---------------------------------|
| _                        |                          |                | ents Park                       |
| 1                        | Academic IV              | 42             | Adams Hall                      |
| 2                        | Aquia Module             | 43             | Eisenhower Hall                 |
| 3                        | Buchanan House           | 44             | Harrison Hall                   |
| 4                        | Carow Hall               | 45             | Jackson Hall                    |
| 5                        | Central Module           | 46             | Jefferson Hall                  |
| 6                        | College Hall             | 47             | Kennedy Hall                    |
| 7                        | David King Hall          | 48             | Lincoln Hall                    |
| 8                        | East Building            | 49             | Madison Hall                    |
| 9                        | Enterprise Hall          | 50             | Monroe Hall                     |
| 10                       | Fenwick Library          | 51             | Roosevelt Hall                  |
| 11                       | Fine Arts Building       | 52             | Truman Hall                     |
| 12                       | Finley Building          | 53             | Washington Hall                 |
| 13                       | George W. Johnson Center | 54             | Wilson Hall                     |
| 14                       | Greenhouse               |                |                                 |
| 15                       | Krasnow Institute        | 55             | Student Apartments              |
| 16                       | Krug Hall                |                |                                 |
| 17                       | Lecture Hall             | Cultu          | ral & Recreational              |
| 18                       | North Chesapeake Module  | 56             | Aquatic & Fitness Center        |
| 19                       | North P.E. Module        | 57             | Concert Hall                    |
| 20                       | Performing Arts Building | 58             | Cross Cottage                   |
| 21                       | Physical Ed. Building    | 59             | Field House                     |
| 22                       | Psychology Clinic        | 60             | Field House Module              |
| 23                       | Robinson Hall A          | 61             | Harris Theater                  |
| 24                       | Robinson Hall B          | 62             | Patriot Center                  |
| 25                       | Science & Tech I         |                |                                 |
| 26                       | Science & Tech II        | Stude          | ent Life Facilities             |
| 27                       | South Chesapeake Module  | 13             | George W. Johnson Center        |
| 28                       | South P.E. Module        | 63             | Student Union I                 |
| 29                       | Thompson Hall            | 64             | Student Union II                |
| 30                       | West Building            |                |                                 |
|                          | •                        | Administration |                                 |
| Residential              |                          | 65             | Mason Hall                      |
| Commons                  |                          |                |                                 |
| 31                       | Amherst Hall             | Supp           | ort Facilities                  |
| 32                       | Brunswick Hall           | 66             | Central Heating & Cooling Plant |
| 33                       | Carroll Hall             | 67             | Child Development Center        |
| 34                       | Dickenson Hall           | 68             | Facilities Administration       |
| 35                       | Essex Hall               | 69             | Housing Office                  |
| 36                       | Franklin Hall            | 70             | Kelley II                       |
| 37                       | Grayson Hall             | 71             | Parking Deck (Visitors)         |
| 38                       | Hanover Hall             | 72             | Physical Plant/Work Control     |
|                          |                          | 73             | Pohick Module                   |
| 39                       | Commonwealth Hall        | 74             | Recycling Center                |
| 40                       | Dominion Hall            | 7 <del>5</del> | University Police               |
| 41                       | Patriots Village         | 75<br>76       | Visitor Information             |
| • •                      | . across timage          | 70<br>77       | Warehouse                       |
|                          |                          | //             | vvalenouse                      |