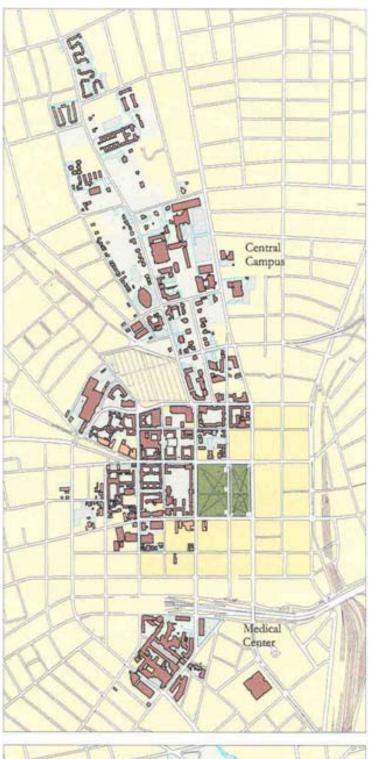

| Location Name                                    | Street Address      | Campus Mail |
|--------------------------------------------------|---------------------|-------------|
| Admissions, Undergraduate                        | 38 Hillhouse Ave    | 38 Hlh      |
| Air Rights Parking Garage                        | 60 York St          |             |
| Allwin Hall                                      | 31 Hillhouse Ave    | ALW         |
| Art and Architecture Building                    | 180 York St         | A&A         |
| Art Gallery, Yale University                     | 1111 Chapel St      | YUAG        |
| Bass Center for Molecular and Structural Biology | 266 Whitney Ave     | BASS        |
| Battell Chapel                                   | Elm and College