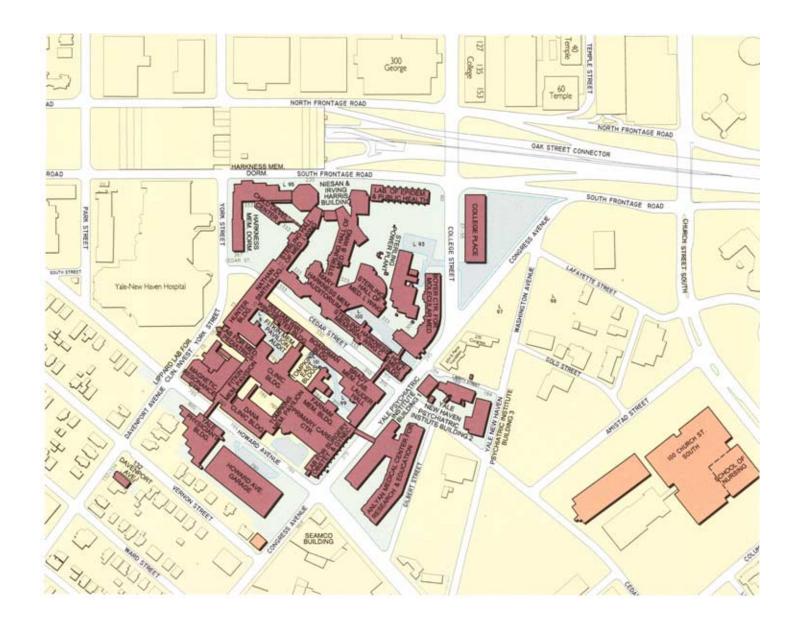

| Location Name                                    | Street Address      | Campus Mail |
|--------------------------------------------------|---------------------|-------------|
| Admissions, Undergraduate                        | 38 Hillhouse Ave    | 38 Hlh      |
| Air Rights Parking Garage                        | 60 York St          |             |
| Allwin Hall                                      | 31 Hillhouse Ave    | ALW         |
| Art and Architecture Building                    | 180 York St         | A&A         |
| Art Gallery, Yale University                     | 1111 Chapel St      | YUAG        |
| Bass Center for Molecular and Structural Biology | 266 Whitney Ave     | BASS        |
| Battell Chapel                                   | Elm and College Sts |