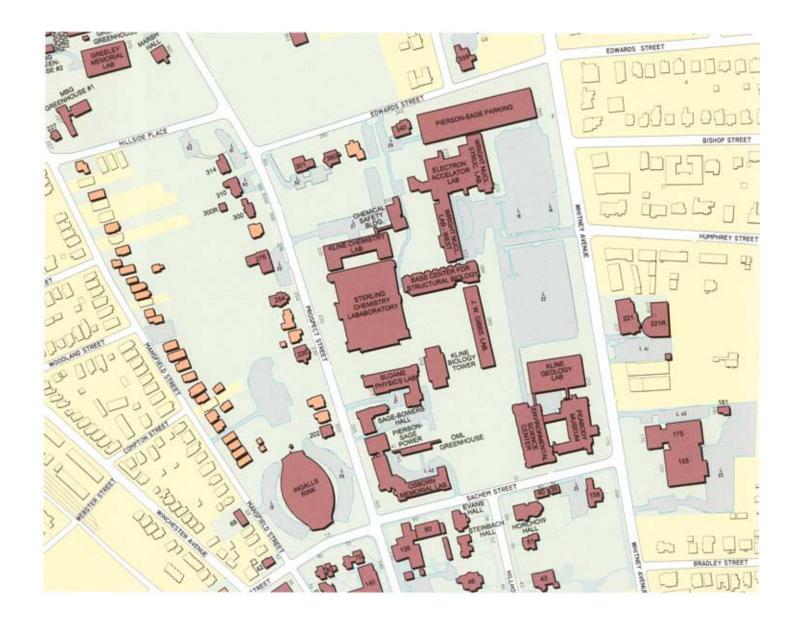

| Location Name                                         | Street Address   | Campus Mail |
|-------------------------------------------------------|------------------|-------------|
| Greeley Memorial Laboratory                           | 370 Prospect St  | GML         |
| Green, Holcomb T, Jr Hall                             | 1156 Chapel St   | GRN         |
| Grove Street                                          | 96 Grove St      | 96 Grove    |
| Hall of Graduate Studies                              | 320 York St      | HGS         |
| Hammond Hall                                          | 14 Mansfield St  |             |
| Harkness Tower                                        | 74 High St       |             |
| Harkness, Edward S Memorial Hall                      | 367 Cedar St     | ESH         |
| Harkness, Mary S Memorial Auditorium                  | 333 Cedar St     |             |
| Harkness, William L Hall                              | 100 Wall St      | WLH         |
| Haskins Laboratories                                  | 270 Crown St     | HL          |
| Health Services Center                                | 17 Hillhouse Ave | HSC         |
| Helen Hadley Hall                                     | 420 Temple St    | ННН         |
| Hendrie Hall                                          | 165 Elm St       | HEN         |
| Hillhouse Avenue                                      | 1 Hillhouse Ave  | 1 Hlh       |
| (See also Allwin Hall; Evans Hall; Horchow Hall; Luce | 15 Hillhouse Ave | 15 Hlh      |
| Hall; Steinbach Hall)                                 | 24 Hillhouse Ave | 24 Hlh      |
|                                                       | 27 Hillhouse Ave | 27 Hlh      |
|                                                       | 28 Hillhouse Ave | 28 Hlh      |
|                                                       | 30 Hillhouse Ave | 30 Hlh      |
|                                                       | 35 Hillhouse Ave | 35 Hlh      |
|                                                       | 37 Hillhouse Ave | 37 Hlh      |
|                                                       | 38 Hillhouse Ave | 38 Hlh      |
|                                                       | 43 Hillhouse Ave | 43 Hlh      |
|                                                       | 46 Hillhouse Ave | 46 Hlh      |
|                                                       | 51 Hillhouse Ave | 51 Hlh      |
| Hope, Jane Ellen Building                             | 315 Cedar St     | JEH         |
| Horchow Hall                                          | 55 Hillhouse Ave |             |
| Howard Avenue Garage                                  | 790 Howard Ave   |             |
| Hunter Radiation Therapy Center                       | 15 York St       | HRT         |
| Ingalls Rink                                          | 73 Sachem St     |             |
| Institute of Sacred Music                             | 409 Prospect St  | ISM         |
| International House                                   | 406 Prospect St  |             |
| John Pierce Laboratory                                | 290 Congress Ave | JPL         |
| Jonathan Edwards College                              | 68 High St       | JE          |
| Kirtland Hall                                         | 2 Hillhouse Ave  | K           |

| Location Name                                      | Street Address         | Campus Mail            |
|----------------------------------------------------|------------------------|------------------------|
| Kline Biology Tower                                | 219 Prospect St        | KBT                    |
| Kline Chemistry Laboratory                         | 225 Prospect St        | KCL                    |
| Kline Geology Laboratory                           | 210 Whitney Ave        | KGL                    |
| Laboratory for Medicine and Pediatrics             | 15 York St             | LMP                    |
| Laboratory for Surgery, Obstetrics, and Gynecology | 375 Congress Ave       | LSOG                   |
| Laboratory of Epidemiology and Public Health       | 60 College St          | LEPH                   |
| Lanman-Wright Memorial Hall                        | 206 Elm St             |                        |
| Lauder Hall                                        | 310 Cedar St           | LH                     |
| Lawrance Hall                                      | 358 College St         |                        |
| Leet Oliver Memorial Hall                          | 12 Hillhouse Ave       | LOM                    |
| Leigh Hall                                         | 435 College St         | LGH                    |
| Library Shelving Facility                          | Leeder Hill Rd, Hamden | LSF                    |
| Library, Medical                                   | 333 Cedar St           | SHM-L                  |
| Library, Mudd                                      | 38 Mansfield St        | MUDD                   |
| Library, Sterling Memorial                         | 120 High St            | SML                    |
| Linsly-Chittenden Hall                             | 63 High St             | LC                     |
| Lippard Laboratory of Clinical Investigation       | 15 York St             | LLCI                   |
| Luce Hall                                          | 34 Hillhouse Ave       | LUCE                   |
| Magnetic Resonance Center                          | 789 Howard Ave         | MRC                    |
| Management, School of                              | 135 Prospect St        | SOM                    |
| Marquand Chapel                                    | 409 Prospect St        |                        |
| Marsh Hall                                         | 360 Prospect St        | MRSH                   |
| Mason Laboratory                                   | 9 Hillhouse Ave        | ML                     |
| McClellan Hall                                     | 1037 Chapel St         |                        |
| Medical Library                                    | 333 Cedar St           | SHM-L                  |
| Medicine, Sterling Hall of                         | 333 Cedar St           | SHM: Wings: B, C, I, L |
| Morse College                                      | 302 York St            | MC                     |
| Mudd, Seeley G, Library                            | 38 Mansfield St        | MUDD                   |
| Musical Instruments, Collection of                 | 15 Hillhouse Ave       | 15 Hlh                 |
| Nathan Smith Building                              | 333 Cedar St           | NSB                    |
| Neison Irving Harris Building                      | 230 S Frontage Rd      | NIHB                   |
| New Residence Hall ("swing dorm")                  | 100 Tower Pkwy         | NRH                    |
| Off Broadway Theater                               | 39-41 Broadway         |                        |
| Old Art Gallery                                    | 56 High St             | OAG                    |

| <b>Location Name</b>                                                                                   | Street Address   | Campus Mail   |
|--------------------------------------------------------------------------------------------------------|------------------|---------------|
| One Century Tower                                                                                      | 265 Church St    | 265 Church    |
| Osborn Memorial Laboratories                                                                           | 165 Prospect     | OML           |
| Park Street                                                                                            | 211 Park St      | 211 Park      |
| Payne Whitney Gymnasium                                                                                | 70 Tower Pkwy    | PWG           |
| Peabody Museum of Natural History, Yale                                                                | 170 Whitney Ave  | PM            |
| Phelps Hall                                                                                            | 344 College St   |               |
| Pierson College                                                                                        | 231 Park St      | PC            |
| Pierson-Sage Parking Garage                                                                            | 260 Whitney Ave  |               |
| Pierson-Sage Power Plant                                                                               | 41 Sachem St     |               |
| Primary Care Center                                                                                    | 789 Howard Ave   | PCC           |
| Prospect Place Building                                                                                | 8 Prospect Pl    | 8 Pros Pl     |
| Prospect Street                                                                                        | 77 Prospect St   | 77 Pros       |
| (See also Sheffield-Sterling-Strathcona Hall; Arthur K                                                 | 124 Prospect St  | 124 Pros      |
| Watson Hall; Management, School of; Sage Bowers Hall; Sterling Chemistry Laboratory; Sterling Divinity | 140 Prospect St  | 140 Pros      |
| Quadrangle)                                                                                            | 230 Prospect St  | 230 Pros      |
|                                                                                                        | 285 Prospect St  | 285 Pros      |
|                                                                                                        | 301 Prospect St  | 301 Pros      |
|                                                                                                        | 310 Prospect St  | 310 Pros      |
|                                                                                                        | 314 Prospect St  | 314 Pros      |
| Ray Tompkins House                                                                                     | 20 Tower Pkwy    | RTH           |
| Rose Alumni House                                                                                      | 232 York St      | RAH           |
| Rosenfeld Hall                                                                                         | 109-111 Grove St | 109-111 Grove |
| Sachem Street                                                                                          | 70 Sachem St     | 70 Sach       |
|                                                                                                        | 98-100 Sachem St | 98-100 Sach   |
| Sage Bowers Hall                                                                                       | 205 Prospect St  | SB            |
| Saybrook College                                                                                       | 242 Elm St       | SY            |
| Seamco Building                                                                                        | 700 Howard Ave   |               |
| Sheffield-Sterling-Strathcona Hall                                                                     | 1 Prospect St    | SSS           |
| Silliman College                                                                                       | 505 College St   | SM            |
| Slifka, Joseph, Center for Jewish Life at Yale                                                         | 80 Wall St       | 80 Wall       |
| Sloane Physics Laboratory                                                                              | 217 Prospect St  | SPL           |
| Smith, Nathan, Building                                                                                | 333 Cedar St     | NSB           |
| Sprague Memorial Hall                                                                                  | 470 College St   | SMH           |
| Steinbach Hall                                                                                         | 52 Hillhouse Ave |               |
| Sterling Chemistry Laboratory                                                                          | 225 Prospect St  | SCL           |