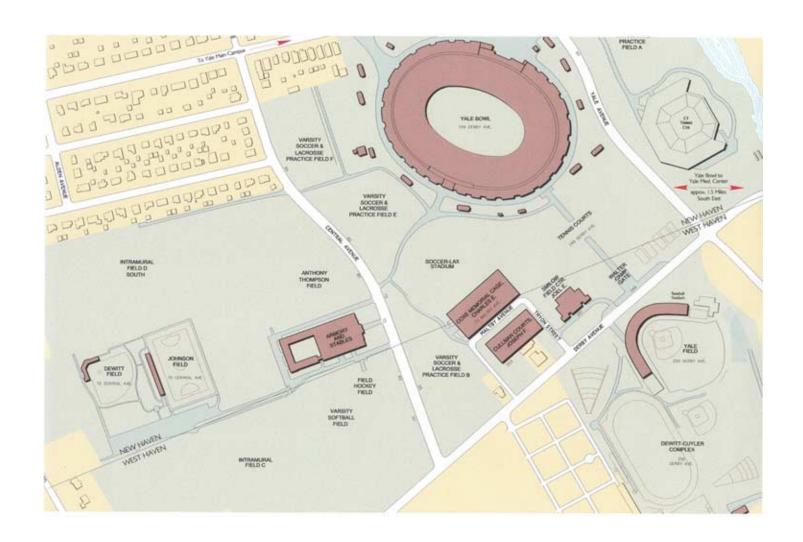

| Location Name                                    | Street Address      | Campus Mail |
|--------------------------------------------------|---------------------|-------------|
| Admissions, Undergraduate                        | 38 Hillhouse Ave    | 38 Hlh      |
| Air Rights Parking Garage                        | 60 York St          |             |
| Allwin Hall                                      | 31 Hillhouse Ave    | ALW         |
| Art and Architecture Building                    | 180 York St         | A&A         |
| Art Gallery, Yale University                     | 1111 Chapel St      | YUAG        |
| Bass Center for Molecular and Structural Biology | 266 Whitney Ave     | BASS        |
| Battell Chapel                                   | Elm and College Sts |