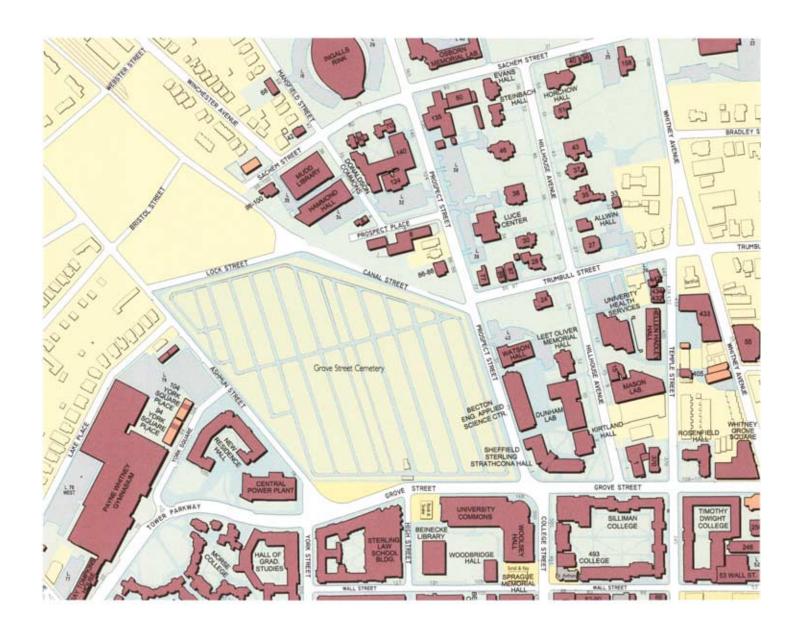

| Location Name                                    | Street Address      | Campus Mail |
|--------------------------------------------------|---------------------|-------------|
| Admissions, Undergraduate                        | 38 Hillhouse Ave    | 38 Hlh      |
| Air Rights Parking Garage                        | 60 York St          |             |
| Allwin Hall                                      | 31 Hillhouse Ave    | ALW         |
| Art and Architecture Building                    | 180 York St         | A&A         |
| Art Gallery, Yale University                     | 1111 Chapel St      | YUAG        |
| Bass Center for Molecular and Structural Biology | 266 Whitney Ave     | BASS        |
| Battell Chapel                                   | Elm and College Sts |             |
| Becton Engineering and Applied Science Center    | 15 Prospect St      | BCT         |
| Beinecke Rare Book and Manuscript Library        | Wall and High Sts   | BRBL        |
| Bellamy Hall                                     | 354 Canner St       |             |
| Berkeley College                                 | 205 Elm St          | BK          |
| Betts House                                      | 393 Prospect St     | BETTS       |
| Bingham Hall                                     | 300 College St      | BM          |
| Boardman Building                                | 330 Cedar St        | BB          |
| Boyer Center for Molecular Medicine              | 295 Congress Ave    | BCMM        |
| Brady Auditorium                                 | 310 Cedar St        |             |
| Brady Memorial Laboratory                        | 310 Cedar St        | BML         |
| Branford College                                 | 74 High St          | BR          |
| British Art, Yale Center for                     | 1080 Chapel St      | BAC         |
| Calhoun College                                  | 189 Elm St          | CC          |
| Central Power Plant                              | 18 Ashmun St        |             |
| Child Study Center                               | 230 S Frontage Rd   | CSC         |
| Church Street                                    | 195 Church St       | 195 Church  |
|                                                  | 246 Church St       | 246 Church  |
|                                                  | 265 Church St       | 265 Church  |
| Church Street South                              | 100 Church St South | 100 CSS     |
| Clinic Building                                  | 789 Howard Ave      | СВ          |
| Collection of Musical Instruments                | 15 Hillhouse Ave    | 15 Hlh      |
| College Place                                    | 37-55 College St    |             |
| College Street (See also Leigh Hall)             | 451 College St      | 451 Coll    |
|                                                  | 459 College St      | 459 Coll    |
|                                                  | 493 College St      | 493 Coll    |
| Commons, University                              | 168 Grove St        |             |
| Congress Avenue Building                         | 300 Cedar St        | CAB         |
| Connecticut Hall                                 | 344 College St      | С           |

| <b>Location Name</b>                             | Street Address    | Campus Mail |
|--------------------------------------------------|-------------------|-------------|
| Connecticut Mental Health Center                 | 34 Park St        | СМНС        |
| Cross Campus Library                             | 120 High St       | CCL         |
| Crown Street                                     | 270 Crown St      | 270 Crwn    |
|                                                  | 295 Crown St      |             |
|                                                  | 305 Crown St      | 305 Crwn    |
|                                                  | 353 Crown St      |             |
| Curtis Hall                                      | 350 Canner St     |             |
| Dana Clinic Building                             | 789 Howard Ave    | DCB         |
| Davenport Avenue                                 | 132 Davenport Ave | 132 Dav     |
| Davenport College                                | 248 York St       | DC          |
| Davies Auditorium                                | 15 Prospect St    | BCT         |
| Divinity Quadrangle, Sterling                    | 409 Prospect St   | SDQ         |
| Donaldson Commons                                | 15 Mansfield St   |             |
| Drama Annex                                      | 205 Park St       |             |
| Dunham Laboratory                                | 10 Hillhouse Ave  | DL          |
| Durfee Hall                                      | 198 Elm St        |             |
| Dwight Hall                                      | 67 High St        | DW          |
| Dwight, Timothy, College                         | 345 Temple St     | TD          |
| Edwards Street                                   | 340 Edwards St    | 340 Edwards |
| Edwards, Jonathan, College                       | 68 High St        | JE          |
| Elizabethan Club                                 | 459 College St    | 459 Coll    |
| Elm Street                                       | 143 Elm St        | 143 Elm     |
| Environmental Science Center                     | 21 Sachem St      | ESC         |
| Epidemiology and Public Health, Laboratory of    | 60 College St     | LEPH        |
| Evans Hall                                       | 56 Hillhouse Ave  |             |
| Ezra Stiles College                              | 19 Tower Pkwy     | ES          |
| Farnam Hall                                      | 380 College St    |             |
| Farnam Memorial Building                         | 310 Cedar St      | FMB         |
| Financial Aid, Undergraduate                     | 246 Church St     | 246 Church  |
| Fisher Hall                                      | 352 Canner St     |             |
| Fitkin Memorial Pavilion                         | 789 Howard Ave    | FMP         |
| George Street                                    | 300 George St     | 300 George  |
| Gibbs Laboratories                               | 260 Whitney Ave   | JWG         |
| Grace Building                                   | 25 Park St        | GB          |
| Graduate and Professional Student Center at Yale | 204 York St       |             |

| Location Name                                         | Street Address   | Campus Mail |
|-------------------------------------------------------|------------------|-------------|
| Greeley Memorial Laboratory                           | 370 Prospect St  | GML         |
| Green, Holcomb T, Jr Hall                             | 1156 Chapel St   | GRN         |
| Grove Street                                          | 96 Grove St      | 96 Grove    |
| Hall of Graduate Studies                              | 320 York St      | HGS         |
| Hammond Hall                                          | 14 Mansfield St  |             |
| Harkness Tower                                        | 74 High St       |             |
| Harkness, Edward S Memorial Hall                      | 367 Cedar St     | ESH         |
| Harkness, Mary S Memorial Auditorium                  | 333 Cedar St     |             |
| Harkness, William L Hall                              | 100 Wall St      | WLH         |
| Haskins Laboratories                                  | 270 Crown St     | HL          |
| Health Services Center                                | 17 Hillhouse Ave | HSC         |
| Helen Hadley Hall                                     | 420 Temple St    | ННН         |
| Hendrie Hall                                          | 165 Elm St       | HEN         |
| Hillhouse Avenue                                      | 1 Hillhouse Ave  | 1 Hlh       |
| (See also Allwin Hall; Evans Hall; Horchow Hall; Luce | 15 Hillhouse Ave | 15 Hlh      |
| Hall; Steinbach Hall)                                 | 24 Hillhouse Ave | 24 Hlh      |
|                                                       | 27 Hillhouse Ave | 27 Hlh      |
|                                                       | 28 Hillhouse Ave | 28 Hlh      |
|                                                       | 30 Hillhouse Ave | 30 Hlh      |
|                                                       | 35 Hillhouse Ave | 35 Hlh      |
|                                                       | 37 Hillhouse Ave | 37 Hlh      |
|                                                       | 38 Hillhouse Ave | 38 Hlh      |
|                                                       | 43 Hillhouse Ave | 43 Hlh      |
|                                                       | 46 Hillhouse Ave | 46 Hlh      |
|                                                       | 51 Hillhouse Ave | 51 Hlh      |
| Hope, Jane Ellen Building                             | 315 Cedar St     | JEH         |
| Horchow Hall                                          | 55 Hillhouse Ave |             |
| Howard Avenue Garage                                  | 790 Howard Ave   |             |
| Hunter Radiation Therapy Center                       | 15 York St       | HRT         |
| Ingalls Rink                                          | 73 Sachem St     |             |
| Institute of Sacred Music                             | 409 Prospect St  | ISM         |
| International House                                   | 406 Prospect St  |             |
| John Pierce Laboratory                                | 290 Congress Ave | JPL         |
| Jonathan Edwards College                              | 68 High St       | JE          |
| Kirtland Hall                                         | 2 Hillhouse Ave  | K           |

| Location Name                                      | Street Address         | Campus Mail            |
|----------------------------------------------------|------------------------|------------------------|
| Kline Biology Tower                                | 219 Prospect St        | KBT                    |
| Kline Chemistry Laboratory                         | 225 Prospect St        | KCL                    |
| Kline Geology Laboratory                           | 210 Whitney Ave        | KGL                    |
| Laboratory for Medicine and Pediatrics             | 15 York St             | LMP                    |
| Laboratory for Surgery, Obstetrics, and Gynecology | 375 Congress Ave       | LSOG                   |
| Laboratory of Epidemiology and Public Health       | 60 College St          | LEPH                   |
| Lanman-Wright Memorial Hall                        | 206 Elm St             |                        |
| Lauder Hall                                        | 310 Cedar St           | LH                     |
| Lawrance Hall                                      | 358 College St         |                        |
| Leet Oliver Memorial Hall                          | 12 Hillhouse Ave       | LOM                    |
| Leigh Hall                                         | 435 College St         | LGH                    |
| Library Shelving Facility                          | Leeder Hill Rd, Hamden | LSF                    |
| Library, Medical                                   | 333 Cedar St           | SHM-L                  |
| Library, Mudd                                      | 38 Mansfield St        | MUDD                   |
| Library, Sterling Memorial                         | 120 High St            | SML                    |
| Linsly-Chittenden Hall                             | 63 High St             | LC                     |
| Lippard Laboratory of Clinical Investigation       | 15 York St             | LLCI                   |
| Luce Hall                                          | 34 Hillhouse Ave       | LUCE                   |
| Magnetic Resonance Center                          | 789 Howard Ave         | MRC                    |
| Management, School of                              | 135 Prospect St        | SOM                    |
| Marquand Chapel                                    | 409 Prospect St        |                        |
| Marsh Hall                                         | 360 Prospect St        | MRSH                   |
| Mason Laboratory                                   | 9 Hillhouse Ave        | ML                     |
| McClellan Hall                                     | 1037 Chapel St         |                        |
| Medical Library                                    | 333 Cedar St           | SHM-L                  |
| Medicine, Sterling Hall of                         | 333 Cedar St           | SHM: Wings: B, C, I, L |
| Morse College                                      | 302 York St            | MC                     |
| Mudd, Seeley G, Library                            | 38 Mansfield St        | MUDD                   |
| Musical Instruments, Collection of                 | 15 Hillhouse Ave       | 15 Hlh                 |
| Nathan Smith Building                              | 333 Cedar St           | NSB                    |
| Neison Irving Harris Building                      | 230 S Frontage Rd      | NIHB                   |
| New Residence Hall ("swing dorm")                  | 100 Tower Pkwy         | NRH                    |
| Off Broadway Theater                               | 39-41 Broadway         |                        |
| Old Art Gallery                                    | 56 High St             | OAG                    |

| <b>Location Name</b>                                                                                   | Street Address   | Campus Mail   |
|--------------------------------------------------------------------------------------------------------|------------------|---------------|
| One Century Tower                                                                                      | 265 Church St    | 265 Church    |
| Osborn Memorial Laboratories                                                                           | 165 Prospect     | OML           |
| Park Street                                                                                            | 211 Park St      | 211 Park      |
| Payne Whitney Gymnasium                                                                                | 70 Tower Pkwy    | PWG           |
| Peabody Museum of Natural History, Yale                                                                | 170 Whitney Ave  | PM            |
| Phelps Hall                                                                                            | 344 College St   |               |
| Pierson College                                                                                        | 231 Park St      | PC            |
| Pierson-Sage Parking Garage                                                                            | 260 Whitney Ave  |               |
| Pierson-Sage Power Plant                                                                               | 41 Sachem St     |               |
| Primary Care Center                                                                                    | 789 Howard Ave   | PCC           |
| Prospect Place Building                                                                                | 8 Prospect Pl    | 8 Pros Pl     |
| Prospect Street                                                                                        | 77 Prospect St   | 77 Pros       |
| (See also Sheffield-Sterling-Strathcona Hall; Arthur K                                                 | 124 Prospect St  | 124 Pros      |
| Watson Hall; Management, School of; Sage Bowers Hall; Sterling Chemistry Laboratory; Sterling Divinity | 140 Prospect St  | 140 Pros      |
| Quadrangle)                                                                                            | 230 Prospect St  | 230 Pros      |
|                                                                                                        | 285 Prospect St  | 285 Pros      |
|                                                                                                        | 301 Prospect St  | 301 Pros      |
|                                                                                                        | 310 Prospect St  | 310 Pros      |
|                                                                                                        | 314 Prospect St  | 314 Pros      |
| Ray Tompkins House                                                                                     | 20 Tower Pkwy    | RTH           |
| Rose Alumni House                                                                                      | 232 York St      | RAH           |
| Rosenfeld Hall                                                                                         | 109-111 Grove St | 109-111 Grove |
| Sachem Street                                                                                          | 70 Sachem St     | 70 Sach       |
|                                                                                                        | 98-100 Sachem St | 98-100 Sach   |
| Sage Bowers Hall                                                                                       | 205 Prospect St  | SB            |
| Saybrook College                                                                                       | 242 Elm St       | SY            |
| Seamco Building                                                                                        | 700 Howard Ave   |               |
| Sheffield-Sterling-Strathcona Hall                                                                     | 1 Prospect St    | SSS           |
| Silliman College                                                                                       | 505 College St   | SM            |
| Slifka, Joseph, Center for Jewish Life at Yale                                                         | 80 Wall St       | 80 Wall       |
| Sloane Physics Laboratory                                                                              | 217 Prospect St  | SPL           |
| Smith, Nathan, Building                                                                                | 333 Cedar St     | NSB           |
| Sprague Memorial Hall                                                                                  | 470 College St   | SMH           |
| Steinbach Hall                                                                                         | 52 Hillhouse Ave |               |
| Sterling Chemistry Laboratory                                                                          | 225 Prospect St  | SCL           |

| Location Name                   | Street Address                    | Campus Mail            |
|---------------------------------|-----------------------------------|------------------------|
| Sterling Divinity Quadrangle    | 409 Prospect St                   | SDQ                    |
| Sterling Hall of Medicine       | 333 Cedar St                      | SHM: Wings: B, C, I, L |
| Sterling Law Buildings          | 127 Wall St                       | SLB                    |
| Sterling Memorial Library       | 120 High St                       | SML                    |
| Sterling Power Plant            | 309 Congress Ave                  |                        |
| Stiles, Ezra College            | 19 Tower Pkwy                     | ES                     |
| Stoeckel Hall                   | 96 Wall St                        |                        |
| Street Hall                     | 1071 Chapel & 59 High Sts         | ST                     |
| Student Organizations Center    | 29-45 Broadway                    |                        |
| Sudler Hall                     | 100 Wall St                       |                        |
| "swing dorm"—New Residence Hall | 100 Tower Pkwy                    | NRH                    |
| Temple Medical Center           | 40-60 Temple St                   | TMC                    |
| Temple Street                   | 302 Temple St                     | 302 Temp               |
|                                 | 370 Temple St                     | 370 Temp               |
|                                 | 405 Temple St                     |                        |
|                                 | 432-434 Temple St                 | 432-434 Temp           |
|                                 | 433 Temple St                     | 433 Temp               |
|                                 | 442 Temple St                     | 442 Temp               |
| Timothy Dwight College          | 345 Temple St                     | TD                     |
| Tompkins East Building          | 789 Howard Ave                    | TE                     |
| Tompkins Memorial Pavilion      | 789 Howard Ave                    | TMP                    |
| Trumbull College                | 241 Elm St                        | TC                     |
| Trumbull Street                 | 89 Trumbull St                    | 89 Trum                |
| University Commons              | 168 Grove St                      |                        |
| University Theater              | 222 York St                       | UT                     |
| Vanderbilt Hall                 | 1035 Chapel St                    |                        |
| Veterans Affairs Medical Center | 950 Campbell Ave West Haven 06516 | VAMC                   |
| Visitor Center                  | 149 Elm St                        | 149 Elm                |
| Wall Street                     | 53 Wall Street                    | 53 Wall                |
|                                 | 82-90 Wall Street                 | 82-90 Wall             |
|                                 | 96 Wall Street                    |                        |
| Watson, Arthur K, Hall          | 51 Prospect St                    | AKW                    |
| Weir Hall                       | 66 High St                        |                        |