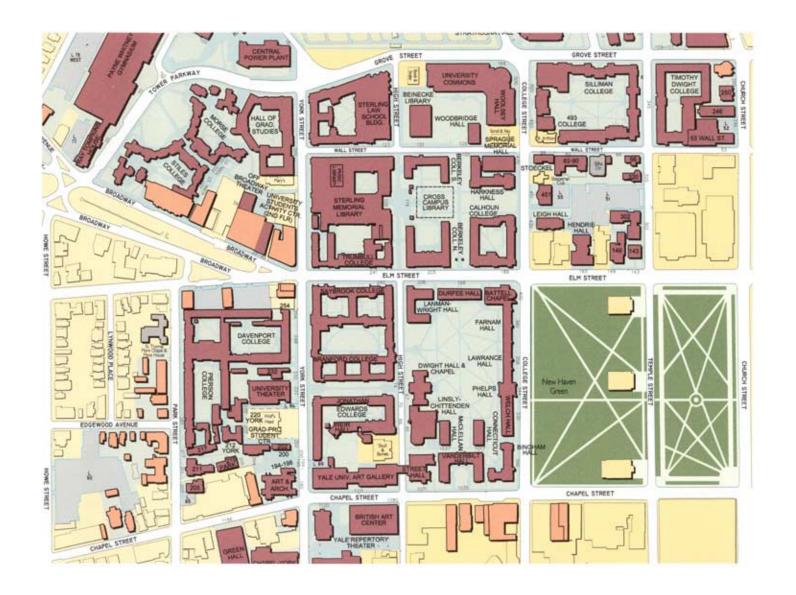

| Location Name                                    | Street Address      | Campus Mail |
|--------------------------------------------------|---------------------|-------------|
| Admissions, Undergraduate                        | 38 Hillhouse Ave    | 38 Hlh      |
| Air Rights Parking Garage                        | 60 York St          |             |
| Allwin Hall                                      | 31 Hillhouse Ave    | ALW         |
| Art and Architecture Building                    | 180 York St         | A&A         |
| Art Gallery, Yale University                     | 1111 Chapel St      | YUAG        |
| Bass Center for Molecular and Structural Biology | 266 Whitney Ave     | BASS        |
| Battell Chapel                                   | Elm and College Sts |             |
| Becton Engineering and Applied Science Center    | 15 Prospect St      | BCT         |
| Beinecke Rare Book and Manuscript Library        | Wall and High Sts   | BRBL        |
| Bellamy Hall                                     | 354 Canner St       |             |
| Berkeley College                                 | 205 Elm St          | BK          |
| Betts House                                      | 393 Prospect St     | BETTS       |
| Bingham Hall                                     | 300 College St      | BM          |
| Boardman Building                                | 330 Cedar St        | BB          |
| Boyer Center for Molecular Medicine              | 295 Congress Ave    | BCMM        |
| Brady Auditorium                                 | 310 Cedar St        |             |
| Brady Memorial Laboratory                        | 310 Cedar St        | BML         |
| Branford College                                 | 74 High St          | BR          |
| British Art, Yale Center for                     | 1080 Chapel St      | BAC         |
| Calhoun College                                  | 189 Elm St          | CC          |
| Central Power Plant                              | 18 Ashmun St        |             |
| Child Study Center                               | 230 S Frontage Rd   | CSC         |
| Church Street                                    | 195 Church St       | 195 Church  |
|                                                  | 246 Church St       | 246 Church  |
|                                                  | 265 Church St       | 265 Church  |
| Church Street South                              | 100 Church St South | 100 CSS     |
| Clinic Building                                  | 789 Howard Ave      | СВ          |
| Collection of Musical Instruments                | 15 Hillhouse Ave    | 15 Hlh      |
| College Place                                    | 37-55 College St    |             |
| College Street (See also Leigh Hall)             | 451 College St      | 451 Coll    |
|                                                  | 459 College St      | 459 Coll    |
|                                                  | 493 College St      | 493 Coll    |
| Commons, University                              | 168 Grove St        |             |
| Congress Avenue Building                         | 300 Cedar St        | CAB         |
| Connecticut Hall                                 | 344 College St      | С           |

| <b>Location Name</b>                             | Street Address    | Campus Mail |
|--------------------------------------------------|-------------------|-------------|
| Connecticut Mental Health Center                 | 34 Park St        | СМНС        |
| Cross Campus Library                             | 120 High St       | CCL         |
| Crown Street                                     | 270 Crown St      | 270 Crwn    |
|                                                  | 295 Crown St      |             |
|                                                  | 305 Crown St      | 305 Crwn    |
|                                                  | 353 Crown St      |             |
| Curtis Hall                                      | 350 Canner St     |             |
| Dana Clinic Building                             | 789 Howard Ave    | DCB         |
| Davenport Avenue                                 | 132 Davenport Ave | 132 Dav     |
| Davenport College                                | 248 York St       | DC          |
| Davies Auditorium                                | 15 Prospect St    | BCT         |
| Divinity Quadrangle, Sterling                    | 409 Prospect St   | SDQ         |
| Donaldson Commons                                | 15 Mansfield St   |             |
| Drama Annex                                      | 205 Park St       |             |
| Dunham Laboratory                                | 10 Hillhouse Ave  | DL          |
| Durfee Hall                                      | 198 Elm St        |             |
| Dwight Hall                                      | 67 High St        | DW          |
| Dwight, Timothy, College                         | 345 Temple St     | TD          |
| Edwards Street                                   | 340 Edwards St    | 340 Edwards |
| Edwards, Jonathan, College                       | 68 High St        | JE          |
| Elizabethan Club                                 | 459 College St    | 459 Coll    |
| Elm Street                                       | 143 Elm St        | 143 Elm     |
| Environmental Science Center                     | 21 Sachem St      | ESC         |
| Epidemiology and Public Health, Laboratory of    | 60 College St     | LEPH        |
| Evans Hall                                       | 56 Hillhouse Ave  |             |
| Ezra Stiles College                              | 19 Tower Pkwy     | ES          |
| Farnam Hall                                      | 380 College St    |             |
| Farnam Memorial Building                         | 310 Cedar St      | FMB         |
| Financial Aid, Undergraduate                     | 246 Church St     | 246 Church  |
| Fisher Hall                                      | 352 Canner St     |             |
| Fitkin Memorial Pavilion                         | 789 Howard Ave    | FMP         |
| George Street                                    | 300 George St     | 300 George  |
| Gibbs Laboratories                               | 260 Whitney Ave   | JWG         |
| Grace Building                                   | 25 Park St        | GB          |
| Graduate and Professional Student Center at Yale | 204 York St       |             |

| Location Name                                         | Street Address   | Campus Mail |
|-------------------------------------------------------|------------------|-------------|
| Greeley Memorial Laboratory                           | 370 Prospect St  | GML         |
| Green, Holcomb T, Jr Hall                             | 1156 Chapel St   | GRN         |
| Grove Street                                          | 96 Grove St      | 96 Grove    |
| Hall of Graduate Studies                              | 320 York St      | HGS         |
| Hammond Hall                                          | 14 Mansfield St  |             |
| Harkness Tower                                        | 74 High St       |             |
| Harkness, Edward S Memorial Hall                      | 367 Cedar St     | ESH         |
| Harkness, Mary S Memorial Auditorium                  | 333 Cedar St     |             |
| Harkness, William L Hall                              | 100 Wall St      | WLH         |
| Haskins Laboratories                                  | 270 Crown St     | HL          |
| Health Services Center                                | 17 Hillhouse Ave | HSC         |
| Helen Hadley Hall                                     | 420 Temple St    | ННН         |
| Hendrie Hall                                          | 165 Elm St       | HEN         |
| Hillhouse Avenue                                      | 1 Hillhouse Ave  | 1 Hlh       |
| (See also Allwin Hall; Evans Hall; Horchow Hall; Luce | 15 Hillhouse Ave | 15 Hlh      |
| Hall; Steinbach Hall)                                 | 24 Hillhouse Ave | 24 Hlh      |
|                                                       | 27 Hillhouse Ave | 27 Hlh      |
|                                                       | 28 Hillhouse Ave | 28 Hlh      |
|                                                       | 30 Hillhouse Ave | 30 Hlh      |
|                                                       | 35 Hillhouse Ave | 35 Hlh      |
|                                                       | 37 Hillhouse Ave | 37 Hlh      |
|                                                       | 38 Hillhouse Ave | 38 Hlh      |
|                                                       | 43 Hillhouse Ave | 43 Hlh      |
|                                                       | 46 Hillhouse Ave | 46 Hlh      |
|                                                       | 51 Hillhouse Ave | 51 Hlh      |
| Hope, Jane Ellen Building                             | 315 Cedar St     | JEH         |
| Horchow Hall                                          | 55 Hillhouse Ave |             |
| Howard Avenue Garage                                  | 790 Howard Ave   |             |
| Hunter Radiation Therapy Center                       | 15 York St       | HRT         |
| Ingalls Rink                                          | 73 Sachem St     |             |
| Institute of Sacred Music                             | 409 Prospect St  | ISM         |
| International House                                   | 406 Prospect St  |             |
| John Pierce Laboratory                                | 290 Congress Ave | JPL         |
| Jonathan Edwards College                              | 68 High St       | JE          |
| Kirtland Hall                                         | 2 Hillhouse Ave  | K           |

| Location Name                                      | Street Address         | Campus Mail            |
|----------------------------------------------------|------------------------|------------------------|
| Kline Biology Tower                                | 219 Prospect St        | KBT                    |
| Kline Chemistry Laboratory                         | 225 Prospect St        | KCL                    |
| Kline Geology Laboratory                           | 210 Whitney Ave        | KGL                    |
| Laboratory for Medicine and Pediatrics             | 15 York St             | LMP                    |
| Laboratory for Surgery, Obstetrics, and Gynecology | 375 Congress Ave       | LSOG                   |
| Laboratory of Epidemiology and Public Health       | 60 College St          | LEPH                   |
| Lanman-Wright Memorial Hall                        | 206 Elm St             |                        |
| Lauder Hall                                        | 310 Cedar St           | LH                     |
| Lawrance Hall                                      | 358 College St         |                        |
| Leet Oliver Memorial Hall                          | 12 Hillhouse Ave       | LOM                    |
| Leigh Hall                                         | 435 College St         | LGH                    |
| Library Shelving Facility                          | Leeder Hill Rd, Hamden | LSF                    |
| Library, Medical                                   | 333 Cedar St           | SHM-L                  |
| Library, Mudd                                      | 38 Mansfield St        | MUDD                   |
| Library, Sterling Memorial                         | 120 High St            | SML                    |
| Linsly-Chittenden Hall                             | 63 High St             | LC                     |
| Lippard Laboratory of Clinical Investigation       | 15 York St             | LLCI                   |
| Luce Hall                                          | 34 Hillhouse Ave       | LUCE                   |
| Magnetic Resonance Center                          | 789 Howard Ave         | MRC                    |
| Management, School of                              | 135 Prospect St        | SOM                    |
| Marquand Chapel                                    | 409 Prospect St        |                        |
| Marsh Hall                                         | 360 Prospect St        | MRSH                   |
| Mason Laboratory                                   | 9 Hillhouse Ave        | ML                     |
| McClellan Hall                                     | 1037 Chapel St         |                        |
| Medical Library                                    | 333 Cedar St           | SHM-L                  |
| Medicine, Sterling Hall of                         | 333 Cedar St           | SHM: Wings: B, C, I, L |
| Morse College                                      | 302 York St            | MC                     |
| Mudd, Seeley G, Library                            | 38 Mansfield St        | MUDD                   |
| Musical Instruments, Collection of                 | 15 Hillhouse Ave       | 15 Hlh                 |
| Nathan Smith Building                              | 333 Cedar St           | NSB                    |
| Neison Irving Harris Building                      | 230 S Frontage Rd      | NIHB                   |
| New Residence Hall ("swing dorm")                  | 100 Tower Pkwy         | NRH                    |
| Off Broadway Theater                               | 39-41 Broadway         |                        |
| Old Art Gallery                                    | 56 High St             | OAG                    |

| <b>Location Name</b>                                                                                   | Street Address   | Campus Mail   |
|--------------------------------------------------------------------------------------------------------|------------------|---------------|
| One Century Tower                                                                                      | 265 Church St    | 265 Church    |
| Osborn Memorial Laboratories                                                                           | 165 Prospect     | OML           |
| Park Street                                                                                            | 211 Park St      | 211 Park      |
| Payne Whitney Gymnasium                                                                                | 70 Tower Pkwy    | PWG           |
| Peabody Museum of Natural History, Yale                                                                | 170 Whitney Ave  | PM            |
| Phelps Hall                                                                                            | 344 College St   |               |
| Pierson College                                                                                        | 231 Park St      | PC            |
| Pierson-Sage Parking Garage                                                                            | 260 Whitney Ave  |               |
| Pierson-Sage Power Plant                                                                               | 41 Sachem St     |               |
| Primary Care Center                                                                                    | 789 Howard Ave   | PCC           |
| Prospect Place Building                                                                                | 8 Prospect Pl    | 8 Pros Pl     |
| Prospect Street                                                                                        | 77 Prospect St   | 77 Pros       |
| (See also Sheffield-Sterling-Strathcona Hall; Arthur K                                                 | 124 Prospect St  | 124 Pros      |
| Watson Hall; Management, School of; Sage Bowers Hall; Sterling Chemistry Laboratory; Sterling Divinity | 140 Prospect St  | 140 Pros      |
| Quadrangle)                                                                                            | 230 Prospect St  | 230 Pros      |
|                                                                                                        | 285 Prospect St  | 285 Pros      |
|                                                                                                        | 301 Prospect St  | 301 Pros      |
|                                                                                                        | 310 Prospect St  | 310 Pros      |
|                                                                                                        | 314 Prospect St  | 314 Pros      |
| Ray Tompkins House                                                                                     | 20 Tower Pkwy    | RTH           |
| Rose Alumni House                                                                                      | 232 York St      | RAH           |
| Rosenfeld Hall                                                                                         | 109-111 Grove St | 109-111 Grove |
| Sachem Street                                                                                          | 70 Sachem St     | 70 Sach       |
|                                                                                                        | 98-100 Sachem St | 98-100 Sach   |
| Sage Bowers Hall                                                                                       | 205 Prospect St  | SB            |
| Saybrook College                                                                                       | 242 Elm St       | SY            |
| Seamco Building                                                                                        | 700 Howard Ave   |               |
| Sheffield-Sterling-Strathcona Hall                                                                     | 1 Prospect St    | SSS           |
| Silliman College                                                                                       | 505 College St   | SM            |
| Slifka, Joseph, Center for Jewish Life at Yale                                                         | 80 Wall St       | 80 Wall       |
| Sloane Physics Laboratory                                                                              | 217 Prospect St  | SPL           |
| Smith, Nathan, Building                                                                                | 333 Cedar St     | NSB           |
| Sprague Memorial Hall                                                                                  | 470 College St   | SMH           |
| Steinbach Hall                                                                                         | 52 Hillhouse Ave |               |
| Sterling Chemistry Laboratory                                                                          | 225 Prospect St  | SCL           |

| Location Name                   | Street Address                    | Campus Mail            |
|---------------------------------|-----------------------------------|------------------------|
| Sterling Divinity Quadrangle    | 409 Prospect St                   | SDQ                    |
| Sterling Hall of Medicine       | 333 Cedar St                      | SHM: Wings: B, C, I, L |
| Sterling Law Buildings          | 127 Wall St                       | SLB                    |
| Sterling Memorial Library       | 120 High St                       | SML                    |
| Sterling Power Plant            | 309 Congress Ave                  |                        |
| Stiles, Ezra College            | 19 Tower Pkwy                     | ES                     |
| Stoeckel Hall                   | 96 Wall St                        |                        |
| Street Hall                     | 1071 Chapel & 59 High Sts         | ST                     |
| Student Organizations Center    | 29-45 Broadway                    |                        |
| Sudler Hall                     | 100 Wall St                       |                        |
| "swing dorm"—New Residence Hall | 100 Tower Pkwy                    | NRH                    |
| Temple Medical Center           | 40-60 Temple St                   | TMC                    |
| Temple Street                   | 302 Temple St                     | 302 Temp               |
|                                 | 370 Temple St                     | 370 Temp               |
|                                 | 405 Temple St                     |                        |
|                                 | 432-434 Temple St                 | 432-434 Temp           |
|                                 | 433 Temple St                     | 433 Temp               |
|                                 | 442 Temple St                     | 442 Temp               |
| Timothy Dwight College          | 345 Temple St                     | TD                     |
| Tompkins East Building          | 789 Howard Ave                    | TE                     |
| Tompkins Memorial Pavilion      | 789 Howard Ave                    | TMP                    |
| Trumbull College                | 241 Elm St                        | TC                     |
| Trumbull Street                 | 89 Trumbull St                    | 89 Trum                |
| University Commons              | 168 Grove St                      |                        |
| University Theater              | 222 York St                       | UT                     |
| Vanderbilt Hall                 | 1035 Chapel St                    |                        |
| Veterans Affairs Medical Center | 950 Campbell Ave West Haven 06516 | VAMC                   |
| Visitor Center                  | 149 Elm St                        | 149 Elm                |
| Wall Street                     | 53 Wall Street                    | 53 Wall                |
|                                 | 82-90 Wall Street                 | 82-90 Wall             |
|                                 | 96 Wall Street                    |                        |
| Watson, Arthur K, Hall          | 51 Prospect St                    | AKW                    |
| Weir Hall                       | 66 High St                        |                        |

| <b>Location Name</b>                                         | Street Address        | Campus Mail |
|--------------------------------------------------------------|-----------------------|-------------|
| Welch Hall                                                   | 330 College St        |             |
| Whitney Avenue                                               | 55 Whitney Ave        | 55 Whit     |
|                                                              | 155 Whitney Ave       | 155 Whit    |
|                                                              | 175 Whitney Ave       | 175 Whit    |
|                                                              | 221 Whitney Ave       | 221 Whit    |
| Whitney Grove Square                                         | 2 Whitney Ave         | WGS         |
| Whitney Humanities Center                                    | 53 Wall St            | 53 Wall     |
| William L Harkness Hall                                      | 100 Wall St           | WLH         |
| William Wirt Winchester Building                             | 25 York St            | WWW         |
| Woodbridge Hall                                              | 105 Wall St           | WOOD        |
| Woolsey Hall                                                 | College and Grove Sts |             |
| Wright, Arthur W, Nuclear Structure Laboratory               | 272 Whitney Ave       | WNSL        |
| Yale Daily News Building                                     | 202 York St           |             |
| Yale Physicians Building                                     | 800 Howard Ave        | YPB         |
| Yale Repertory Theatre                                       | 1120 Chapel St        | YRT         |
| Yale University Press                                        | 302 Temple            | 302 Temp    |
| Yale-New Haven Hospital-Children's Hospital/West<br>Pavilion | 1 Park St             | Y-NHH-CH/WP |
| Yale-New Haven Hospital-East Pavilion                        | 20 York St            | Y-NHH-EP    |
| Yale-New Haven Hospital-South Pavilion                       | 20 York St            | Y-NHH-SP    |
| Yale-New Haven Psychiatric Hospital                          | 184 Liberty St        | Y-NHPH      |
| York Street                                                  | 149 York St           | 149 York    |
|                                                              | 212 York St           | 212 York    |
|                                                              | 254 York St           | 254 York    |