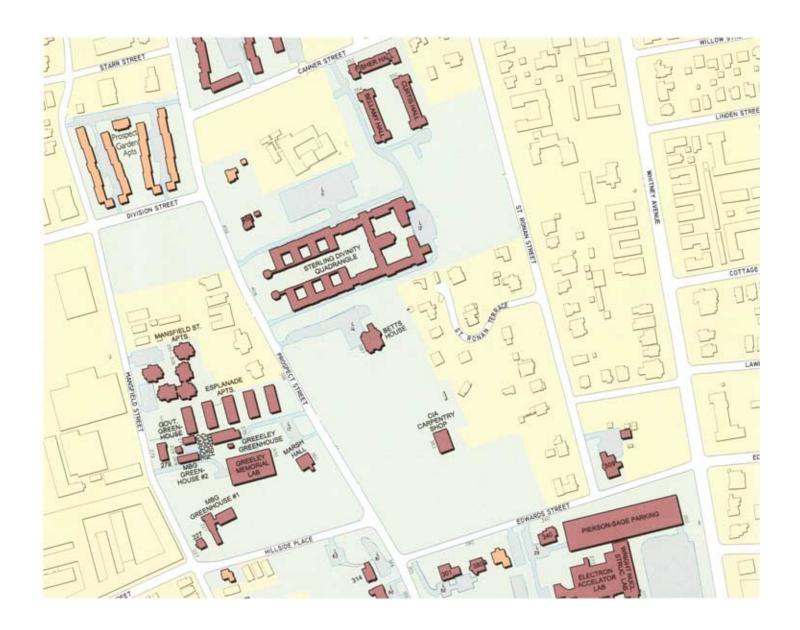

| Location Name                                    | Street Address      | Campus Mail |
|--------------------------------------------------|---------------------|-------------|
| Admissions, Undergraduate                        | 38 Hillhouse Ave    | 38 Hlh      |
| Air Rights Parking Garage                        | 60 York St          |             |
| Allwin Hall                                      | 31 Hillhouse Ave    | ALW         |
| Art and Architecture Building                    | 180 York St         | A&A         |
| Art Gallery, Yale University                     | 1111 Chapel St      | YUAG        |
| Bass Center for Molecular and Structural Biology | 266 Whitney Ave     | BASS        |
| Battell Chapel                                   | Elm and College Sts |             |
| Becton Engineering and Applied Science Center    | 15 Prospect St      | BCT         |
| Beinecke Rare Book and Manuscript Library        | Wall and High Sts   | BRBL        |
| Bellamy Hall                                     | 354 Canner St       |             |
| Berkeley College                                 | 205 Elm St          | BK          |
| Betts House                                      | 393 Prospect St     | BETTS       |
| Bingham Hall                                     | 300 College St      | BM          |
| Boardman Building                                | 330 Cedar St        | BB          |
| Boyer Center for Molecular Medicine              | 295 Congress Ave    | BCMM        |
| Brady Auditorium                                 | 310 Cedar St        |             |
| Brady Memorial Laboratory                        | 310 Cedar St        | BML         |
| Branford College                                 | 74 High St          | BR          |
| British Art, Yale Center for                     | 1080 Chapel St      | BAC         |
| Calhoun College                                  | 189 Elm St          | CC          |
| Central Power Plant                              | 18 Ashmun St        |             |
| Child Study Center                               | 230 S Frontage Rd   | CSC         |
| Church Street                                    | 195 Church St       | 195 Church  |
|                                                  | 246 Church St       | 246 Church  |
|                                                  | 265 Church St       | 265 Church  |
| Church Street South                              | 100 Church St South | 100 CSS     |
| Clinic Building                                  | 789 Howard Ave      | СВ          |
| Collection of Musical Instruments                | 15 Hillhouse Ave    | 15 Hlh      |
| College Place                                    | 37-55 College St    |             |
| College Street (See also Leigh Hall)             | 451 College St      | 451 Coll    |
|                                                  | 459 College St      | 459 Coll    |
|                                                  | 493 College St      | 493 Coll    |
| Commons, University                              | 168 Grove St        |             |
| Congress Avenue Building                         | 300 Cedar St        | CAB         |
| Connecticut Hall                                 | 344 College St      | С           |

| <b>Location Name</b>                             | Street Address    | Campus Mail |
|--------------------------------------------------|-------------------|-------------|
| Connecticut Mental Health Center                 | 34 Park St        | СМНС        |
| Cross Campus Library                             | 120 High St       | CCL         |
| Crown Street                                     | 270 Crown St      | 270 Crwn    |
|                                                  | 295 Crown St      |             |
|                                                  | 305 Crown St      | 305 Crwn    |
|                                                  | 353 Crown St      |             |
| Curtis Hall                                      | 350 Canner St     |             |
| Dana Clinic Building                             | 789 Howard Ave    | DCB         |
| Davenport Avenue                                 | 132 Davenport Ave | 132 Dav     |
| Davenport College                                | 248 York St       | DC          |
| Davies Auditorium                                | 15 Prospect St    | BCT         |
| Divinity Quadrangle, Sterling                    | 409 Prospect St   | SDQ         |
| Donaldson Commons                                | 15 Mansfield St   |             |
| Drama Annex                                      | 205 Park St       |             |
| Dunham Laboratory                                | 10 Hillhouse Ave  | DL          |
| Durfee Hall                                      | 198 Elm St        |             |
| Dwight Hall                                      | 67 High St        | DW          |
| Dwight, Timothy, College                         | 345 Temple St     | TD          |
| Edwards Street                                   | 340 Edwards St    | 340 Edwards |
| Edwards, Jonathan, College                       | 68 High St        | JE          |
| Elizabethan Club                                 | 459 College St    | 459 Coll    |
| Elm Street                                       | 143 Elm St        | 143 Elm     |
| Environmental Science Center                     | 21 Sachem St      | ESC         |
| Epidemiology and Public Health, Laboratory of    | 60 College St     | LEPH        |
| Evans Hall                                       | 56 Hillhouse Ave  |             |
| Ezra Stiles College                              | 19 Tower Pkwy     | ES          |
| Farnam Hall                                      | 380 College St    |             |
| Farnam Memorial Building                         | 310 Cedar St      | FMB         |
| Financial Aid, Undergraduate                     | 246 Church St     | 246 Church  |
| Fisher Hall                                      | 352 Canner St     |             |
| Fitkin Memorial Pavilion                         | 789 Howard Ave    | FMP         |
| George Street                                    | 300 George St     | 300 George  |
| Gibbs Laboratories                               | 260 Whitney Ave   | JWG         |
| Grace Building                                   | 25 Park St        | GB          |
| Graduate and Professional Student Center at Yale | 204 York St       |             |

| Location Name                                         | Street Address   | Campus Mail |
|-------------------------------------------------------|------------------|-------------|
| Greeley Memorial Laboratory                           | 370 Prospect St  | GML         |
| Green, Holcomb T, Jr Hall                             | 1156 Chapel St   | GRN         |
| Grove Street                                          | 96 Grove St      | 96 Grove    |
| Hall of Graduate Studies                              | 320 York St      | HGS         |
| Hammond Hall                                          | 14 Mansfield St  |             |
| Harkness Tower                                        | 74 High St       |             |
| Harkness, Edward S Memorial Hall                      | 367 Cedar St     | ESH         |
| Harkness, Mary S Memorial Auditorium                  | 333 Cedar St     |             |
| Harkness, William L Hall                              | 100 Wall St      | WLH         |
| Haskins Laboratories                                  | 270 Crown St     | HL          |
| Health Services Center                                | 17 Hillhouse Ave | HSC         |
| Helen Hadley Hall                                     | 420 Temple St    | ННН         |
| Hendrie Hall                                          | 165 Elm St       | HEN         |
| Hillhouse Avenue                                      | 1 Hillhouse Ave  | 1 Hlh       |
| (See also Allwin Hall; Evans Hall; Horchow Hall; Luce | 15 Hillhouse Ave | 15 Hlh      |
| Hall; Steinbach Hall)                                 | 24 Hillhouse Ave | 24 Hlh      |
|                                                       | 27 Hillhouse Ave | 27 Hlh      |
|                                                       | 28 Hillhouse Ave | 28 Hlh      |
|                                                       | 30 Hillhouse Ave | 30 Hlh      |
|                                                       | 35 Hillhouse Ave | 35 Hlh      |
|                                                       | 37 Hillhouse Ave | 37 Hlh      |
|                                                       | 38 Hillhouse Ave | 38 Hlh      |
|                                                       | 43 Hillhouse Ave | 43 Hlh      |
|                                                       | 46 Hillhouse Ave | 46 Hlh      |
|                                                       | 51 Hillhouse Ave | 51 Hlh      |
| Hope, Jane Ellen Building                             | 315 Cedar St     | JEH         |
| Horchow Hall                                          | 55 Hillhouse Ave |             |
| Howard Avenue Garage                                  | 790 Howard Ave   |             |
| Hunter Radiation Therapy Center                       | 15 York St       | HRT         |
| Ingalls Rink                                          | 73 Sachem St     |             |
| Institute of Sacred Music                             | 409 Prospect St  | ISM         |
| International House                                   | 406 Prospect St  |             |
| John Pierce Laboratory                                | 290 Congress Ave | JPL         |
| Jonathan Edwards College                              | 68 High St       | JE          |
| Kirtland Hall                                         | 2 Hillhouse Ave  | K           |

| Location Name                                      | Street Address         | Campus Mail            |
|----------------------------------------------------|------------------------|------------------------|
| Kline Biology Tower                                | 219 Prospect St        | KBT                    |
| Kline Chemistry Laboratory                         | 225 Prospect St        | KCL                    |
| Kline Geology Laboratory                           | 210 Whitney Ave        | KGL                    |
| Laboratory for Medicine and Pediatrics             | 15 York St             | LMP                    |
| Laboratory for Surgery, Obstetrics, and Gynecology | 375 Congress Ave       | LSOG                   |
| Laboratory of Epidemiology and Public Health       | 60 College St          | LEPH                   |
| Lanman-Wright Memorial Hall                        | 206 Elm St             |                        |
| Lauder Hall                                        | 310 Cedar St           | LH                     |
| Lawrance Hall                                      | 358 College St         |                        |
| Leet Oliver Memorial Hall                          | 12 Hillhouse Ave       | LOM                    |
| Leigh Hall                                         | 435 College St         | LGH                    |
| Library Shelving Facility                          | Leeder Hill Rd, Hamden | LSF                    |
| Library, Medical                                   | 333 Cedar St           | SHM-L                  |
| Library, Mudd                                      | 38 Mansfield St        | MUDD                   |
| Library, Sterling Memorial                         | 120 High St            | SML                    |
| Linsly-Chittenden Hall                             | 63 High St             | LC                     |
| Lippard Laboratory of Clinical Investigation       | 15 York St             | LLCI                   |
| Luce Hall                                          | 34 Hillhouse Ave       | LUCE                   |
| Magnetic Resonance Center                          | 789 Howard Ave         | MRC                    |
| Management, School of                              | 135 Prospect St        | SOM                    |
| Marquand Chapel                                    | 409 Prospect St        |                        |
| Marsh Hall                                         | 360 Prospect St        | MRSH                   |
| Mason Laboratory                                   | 9 Hillhouse Ave        | ML                     |
| McClellan Hall                                     | 1037 Chapel St         |                        |
| Medical Library                                    | 333 Cedar St           | SHM-L                  |
| Medicine, Sterling Hall of                         | 333 Cedar St           | SHM: Wings: B, C, I, L |
| Morse College                                      | 302 York St            | MC                     |
| Mudd, Seeley G, Library                            | 38 Mansfield St        | MUDD                   |
| Musical Instruments, Collection of                 | 15 Hillhouse Ave       | 15 Hlh                 |
| Nathan Smith Building                              | 333 Cedar St           | NSB                    |
| Neison Irving Harris Building                      | 230 S Frontage Rd      | NIHB                   |
| New Residence Hall ("swing dorm")                  | 100 Tower Pkwy         | NRH                    |
| Off Broadway Theater                               | 39-41 Broadway         |                        |
| Old Art Gallery                                    | 56 High St             | OAG                    |

| <b>Location Name</b>                                                                                   | Street Address   | Campus Mail   |
|--------------------------------------------------------------------------------------------------------|------------------|---------------|
| One Century Tower                                                                                      | 265 Church St    | 265 Church    |
| Osborn Memorial Laboratories                                                                           | 165 Prospect     | OML           |
| Park Street                                                                                            | 211 Park St      | 211 Park      |
| Payne Whitney Gymnasium                                                                                | 70 Tower Pkwy    | PWG           |
| Peabody Museum of Natural History, Yale                                                                | 170 Whitney Ave  | PM            |
| Phelps Hall                                                                                            | 344 College St   |               |
| Pierson College                                                                                        | 231 Park St      | PC            |
| Pierson-Sage Parking Garage                                                                            | 260 Whitney Ave  |               |
| Pierson-Sage Power Plant                                                                               | 41 Sachem St     |               |
| Primary Care Center                                                                                    | 789 Howard Ave   | PCC           |
| Prospect Place Building                                                                                | 8 Prospect Pl    | 8 Pros Pl     |
| Prospect Street                                                                                        | 77 Prospect St   | 77 Pros       |
| (See also Sheffield-Sterling-Strathcona Hall; Arthur K                                                 | 124 Prospect St  | 124 Pros      |
| Watson Hall; Management, School of; Sage Bowers Hall; Sterling Chemistry Laboratory; Sterling Divinity | 140 Prospect St  | 140 Pros      |
| Quadrangle)                                                                                            | 230 Prospect St  | 230 Pros      |
|                                                                                                        | 285 Prospect St  | 285 Pros      |
|                                                                                                        | 301 Prospect St  | 301 Pros      |
|                                                                                                        | 310 Prospect St  | 310 Pros      |
|                                                                                                        | 314 Prospect St  | 314 Pros      |
| Ray Tompkins House                                                                                     | 20 Tower Pkwy    | RTH           |
| Rose Alumni House                                                                                      | 232 York St      | RAH           |
| Rosenfeld Hall                                                                                         | 109-111 Grove St | 109-111 Grove |
| Sachem Street                                                                                          | 70 Sachem St     | 70 Sach       |
|                                                                                                        | 98-100 Sachem St | 98-100 Sach   |
| Sage Bowers Hall                                                                                       | 205 Prospect St  | SB            |
| Saybrook College                                                                                       | 242 Elm St       | SY            |
| Seamco Building                                                                                        | 700 Howard Ave   |               |
| Sheffield-Sterling-Strathcona Hall                                                                     | 1 Prospect St    | SSS           |
| Silliman College                                                                                       | 505 College St   | SM            |
| Slifka, Joseph, Center for Jewish Life at Yale                                                         | 80 Wall St       | 80 Wall       |
| Sloane Physics Laboratory                                                                              | 217 Prospect St  | SPL           |
| Smith, Nathan, Building                                                                                | 333 Cedar St     | NSB           |
| Sprague Memorial Hall                                                                                  | 470 College St   | SMH           |
| Steinbach Hall                                                                                         | 52 Hillhouse Ave |               |
| Sterling Chemistry Laboratory                                                                          | 225 Prospect St  | SCL           |