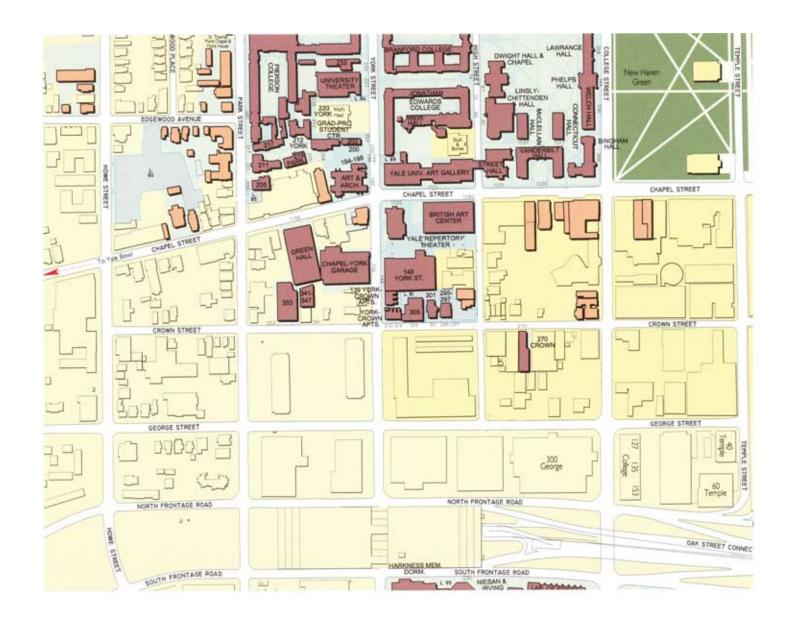

| Location Name                                    | Street Address      | Campus Mail |
|--------------------------------------------------|---------------------|-------------|
| Admissions, Undergraduate                        | 38 Hillhouse Ave    | 38 Hlh      |
| Air Rights Parking Garage                        | 60 York St          |             |
| Allwin Hall                                      | 31 Hillhouse Ave    | ALW         |
| Art and Architecture Building                    | 180 York St         | A&A         |
| Art Gallery, Yale University                     | 1111 Chapel St      | YUAG        |
| Bass Center for Molecular and Structural Biology | 266 Whitney Ave     | BASS        |
| Battell Chapel                                   | Elm and College Sts |