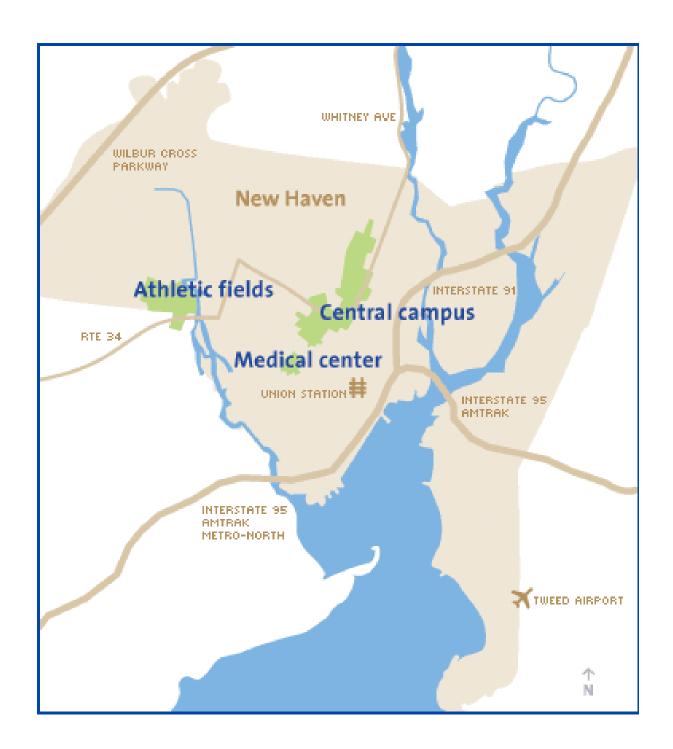

| Location Name                                    | Street Address      | Campus Mail |
|--------------------------------------------------|---------------------|-------------|
| Admissions, Undergraduate                        | 38 Hillhouse Ave    | 38 Hlh      |
| Air Rights Parking Garage                        | 60 York St          |             |
| Allwin Hall                                      | 31 Hillhouse Ave    | ALW         |
| Art and Architecture Building                    | 180 York St         | A&A         |
| Art Gallery, Yale University                     | 1111 Chapel St      | YUAG        |
| Bass Center for Molecular and Structural Biology | 266 Whitney Ave     | BASS        |
| Battell Chapel                                   | Elm and Colle