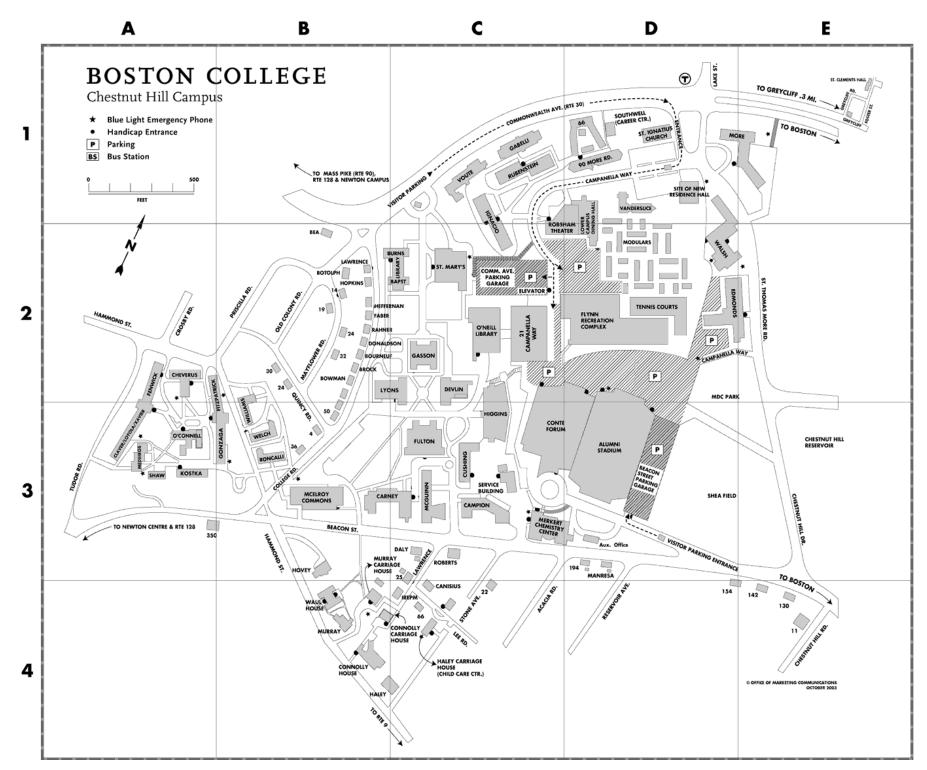

## Chestnut Hill Campus

First locate your destination in the alphabetical listing of buildings and then find it by using the coordinates on the grid map above.

| Name                   | Location | Name                                  | Location | Name                              | Location |
|------------------------|----------|---------------------------------------|----------|-----------------------------------|----------|
| Alumni<br>Stadium      | D2&3     | Flynn Student<br>Rec. Complex         | D2       | 90 More Road                      | D1       |
| Bapst/Burns<br>Library | B&C2     | Fulton Hall                           | C3       | Murray<br>Carriage<br>House       | В4       |
| Bea House              | B2       | Gabelli Hall                          | C1       | Murray House                      | <br>B4   |
| 142 Beacon St.         | E4       | Gasson Hall                           | C2       | O'Connell                         |          |
| 194 Beacon St.         | D3       | Gonzaga Hall                          | A&B3     | House                             | A3       |
| Botolph House          | B2       | Greycliff Hall                        | E1       | O'Neill Library                   | C2       |
| Bourneuf<br>House      | B2       | Haley Carriage<br>House<br>(Childcare | C4       | Parking<br>Garage<br>(Comm. Ave.) | C2       |
| Bowman<br>AHANA Center | B2       | Center)                               |          | <br>Parking                       |          |
| Brock House            | B2       | Haley House                           | B&C4     | Garage<br>(Beacon St.)            | D3       |
| 21 Campanella<br>Way   | C2       | Heffernan<br>House                    | B2       | 24 Quincy Rd.                     | B2       |
|                        |          | Higgins Hall                          | C2&3     | 30 Quincy Rd.                     | B2       |

| Campion Hall               | C3     | Higgins Hall                | C2&3  |                                   |        |
|----------------------------|--------|-----------------------------|-------|-----------------------------------|--------|
| Canisius House             |        | Honkins House               | B2    | Rahner House                      | B2     |
|                            |        | Hopkins House               | DZ    | Roberts House                     | C3     |
| 11 Chestnut<br>Hill Road   | E4     | Hovey House                 | В3    |                                   |        |
| Carney Hall                | B&C3   | IREPM                       | C4    | Robsham<br>Theater Arts<br>Center | C&D1&2 |
| Cheverus Hall              | A2     | Ignacio Hall                | C1&2  | Roncalli Hall                     | В3     |
| Claver Hall                | А3     | Kostka Hall                 | А3    | Rubenstein                        |        |
| 36 College<br>Road         | В3     | Lawrence                    | B2    | Hall                              | C1     |
|                            |        | House                       |       | Saint                             | F-1    |
| 50 College Rd.             | В3     | 25 Lawrence                 | C3&4  | Clement's Hall                    | E1     |
| 66                         |        | Avenue                      | 050.1 | Saint Mary's                      |        |
| Commonwealth<br>Ave.       | D1     | 55 Lee Road                 | C4    | Hall ,                            | C2     |
| Connolly<br>Carriage House | B&C4   | 66 Lee Road                 | C4    | Service<br>Building               | C3     |
| Connolly House             | B4     | Lower Campus<br>Dining Hall | D1&2  | Shaw House                        | А3     |
| Conte Forum                | C&D2&3 | Loyola Hall                 | А3    | Southwell Hall<br>(Career         | D1     |
| Cushing Hall               | C3     | Lyons Hall                  | B2&3  | Center)                           |        |
| Daly House                 | C3     | Manresa                     |       | 22 Stone Ave.                     | C4     |
| Devlin Hall                | C2&3   | House                       | D3    | Vanderslice                       | D1     |

| Donaldson<br>House | B2     |
|--------------------|--------|
| Edmond's Hall      | D&E2   |
| Faber House        | B2     |
| Fenwick Hall       | A2&3   |
| Fitzpatrick Hall   | A&B2&3 |

| 14 Mayflower<br>Rd.            | B2   |
|--------------------------------|------|
| McElroy<br>Commons             | В3   |
| McGuinn Hall                   | C3   |
| Medeiros<br>Townhouses         | А3   |
| Merkert<br>Chemistry<br>Center | C&D3 |
| Modular<br>Apartments          | D1&2 |
| More Hall                      | D&E1 |

| /outé Hall    | C1   |
|---------------|------|
| Walsh Hall    | D1&2 |
| Waul House    | B4   |
| Welch Hall    | В3   |
| Williams Hall | B2&3 |
| Kavier Hall   | А3   |
|               |      |