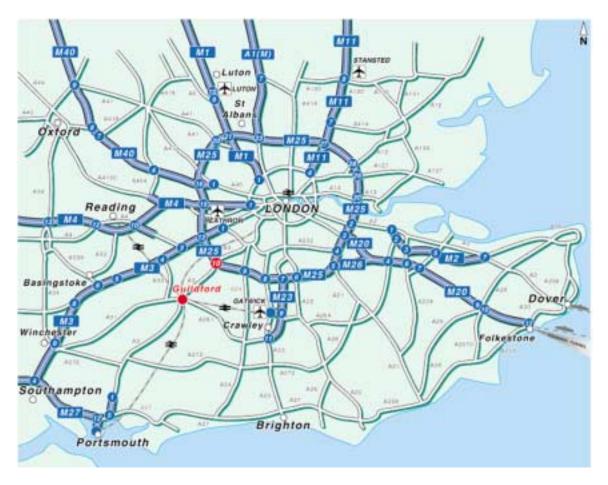

nto Coffee Shop                          | 16      |
| Student Advice & Information Service          | 17a     |
| Student Care Services                         | 18      |
| Student Counselling Service                   | 23      |
| Teaching Block                                | 20      |
| Union House (Students' Union)                 | 19      |
| Uni <b>S</b> direct                           | 2       |
| UniSport Centre                               | 1       |
| Uni <b>S</b> Print                            | 10      |
| Uni <b>S</b> Television                       | 10      |
| Wates House                                   | 8       |
|                                               | 0       |
|                                               |         |



Local Roads, Guildford



South-East Major Roads Map