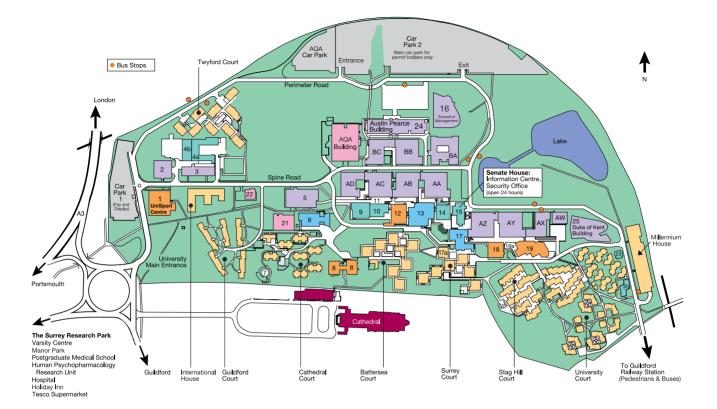

| Adult & Continuing Education<br>Centre for Policy and Change<br>CRONEM                                                                                                                                                                                                                                                                                                                                 | 15<br>24                                                     |
|--------------------------------------------------------------------------------------------------------------------------------------------------------------------------------------------------------------------------------------------------------------------------------------------------------------------------------------------------------------------------------------------------------|--------------------------------------------------------------|
| School of Arts<br>Dance<br>The Language Centre<br>Linguistic, Cultural & Translation Studies<br>Law<br>Music<br>Political, International & Policy Studies<br>Sound Recording                                                                                                                                                                                                                           | AC/5<br>24<br>24<br>AC<br>17/5<br>AC<br>5                    |
| School of Biomedical & Molecular Sciences<br>Wolfson Cytotechnology Building                                                                                                                                                                                                                                                                                                                           | AY/AX<br>AW                                                  |
| School of Electronics & Physical Sciences<br>Advanced Technology Institute<br>Centre for Communications Systems Research<br>Centre for Solid State Electronics<br>Computing<br>Electronic & Electrical Engineering<br>Ion Beam Technology Labs<br>Nodus<br>Mathematics & Statistics<br>Physics<br>Surrey Space Centre<br>Surrey Statellite Technology Ltd (SSTL)<br>Vision, Speech & Signal Processing | 3<br>BA<br>BB<br>AA<br>BB<br>2<br>AA<br>AC<br>BA<br>BA<br>AB |
| School of Engineering<br>Aerospace Engineering<br>Chemical & Process Engineering<br>Civil Engineering<br>Centre for Environmental Strategy<br>Fluids and Systems Research<br>Materials, Surfaces & Structural Systems Research<br>Mechanical Engineering<br>Medical Engineering                                                                                                                        | BB<br>BC<br>AA<br>AZ<br>AB<br>h AB<br>BC<br>25               |

| European Institute of Health & Medical Sciences |
|-------------------------------------------------|
| Nursing & Midwifery                             |
| Postgraduate Centre                             |
| Robens Centres                                  |

25 25 25

14

| School of Human Sciences<br>Digital World Research Centre<br>Economics<br>Food, Consumer Behaviour and Health<br>Research Centre<br>Psychology<br>Sociology | AD<br>AD<br>AD<br>AD<br>AD |
|-------------------------------------------------------------------------------------------------------------------------------------------------------------|----------------------------|
| School of Management                                                                                                                                        | 16                         |
| Postgraduate Medical School                                                                                                                                 | Manor Park                 |
| Other Departments & Units                                                                                                                                   |                            |

| Other Departments & Units       |
|---------------------------------|
| Accommodation Office            |
| Administration                  |
| Arts Office                     |
| Audio Visual Services           |
| Austin Pearce Building          |
| Bank                            |
| BBC Southern Counties Radio     |
| Bookshop                        |
| Careers Service                 |
| Central Distribution            |
| Centre for Learning Development |
| Chancellor's Bar / Restaurant   |
| Computing Services              |
| Conference Office               |
| Continuing Education Centre     |
| Duke of Kent Building           |
| Educational Liaison             |
| Estates & Buildings             |
| Griffiths Theatre               |
| Hall                            |
| Health Centre                   |
|                                 |

| Information Centre                            | 15      |
|-----------------------------------------------|---------|
| International Office                          | 14      |
| Lakeside Restaurant                           | 16      |
| Launderette                                   | 12      |
| Lecture Theatres A–M                          | 13      |
| Leggett Building 1–23 (Teaching Block)        | 6       |
| Lewis Elton Art Gallery                       | 9       |
| Library, University                           | 9       |
| Media Services                                | 10      |
| Marketing & Public Affairs                    | 15/10   |
| Mullens Building                              | 10      |
| Nodus Building                                | 2       |
| Oak House                                     | 18      |
| <ul> <li>Ivy Room Restaurant</li> </ul>       | 18      |
| - Oak Suite                                   | 18      |
| – Roots Café Bar                              | 18      |
| - Seasons Restaurant                          | 18      |
| Performing Arts Technology Studios (PATS)     | 5       |
| Philip Marchant Building<br>Post Office       | 14      |
| Post Office<br>Quiet Centre                   | 12<br>7 |
| Bushes Restaurant                             | 12      |
|                                               | AX      |
| Safety Office                                 | 15      |
| Security Office (open 24 hrs)<br>Senate House | 15      |
| Shop                                          | 12      |
| Sorrento Coffee Shop                          | 16      |
| Student Advice & Information Service          | 17a     |
| Student Care Services                         | 18      |
| Student Counselling Service                   | 23      |
| Teaching Block                                | 20      |
| Union House (Students' Union)                 | 19      |
| Uni <b>S</b> direct                           | 2       |
| UniSport Centre                               | 1       |
| Uni <b>S</b> Print                            | 10      |
| Uni <b>S</b> Television                       | 10      |
| Wates House                                   | 8       |
|                                               | 0       |
|                                               |         |