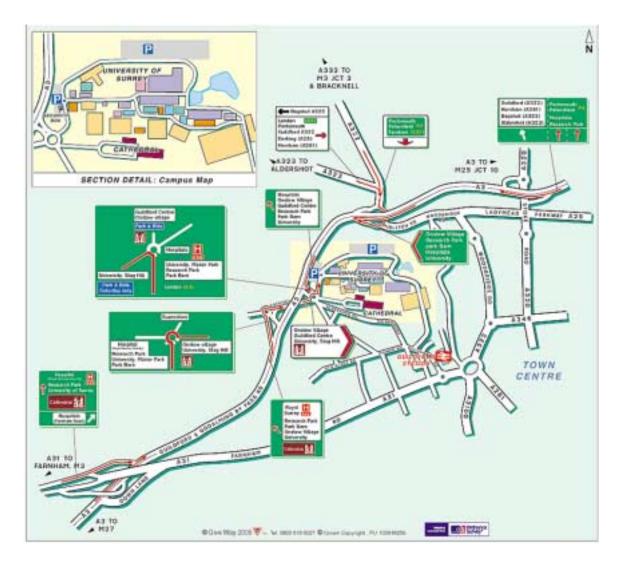

| 12      |
| Sorrento Coffee Shop                          | 16      |
| Student Advice & Information Service          | 17a     |
| Student Care Services                         | 18      |
| Student Counselling Service                   | 23      |
| Teaching Block                                | 20      |
| Union House (Students' Union)                 | 19      |
| Uni <b>S</b> direct                           | 2       |
| UniSport Centre                               | 1       |
| Uni <b>S</b> Print                            | 10      |
| Uni <b>S</b> Television                       | 10      |
| Wates House                                   | 8       |
|                                               | 0       |
|                                               |         |



Local Roads, Guildford



South-East Major Roads Map