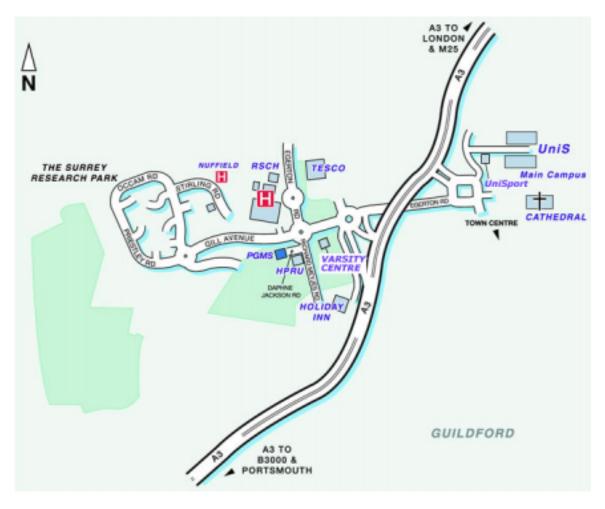

| 16      |
| Student Advice & Information Service          | 17a     |
| Student Care Services                         | 18      |
| Student Counselling Service                   | 23      |
| Teaching Block                                | 20      |
| Union House (Students' Union)                 | 19      |
| Uni <b>S</b> direct                           | 2       |
| UniSport Centre                               | 1       |
| Uni <b>S</b> Print                            | 10      |
| Uni <b>S</b> Television                       | 10      |
| Wates House                                   | 8       |
|                                               | 0       |
|                                               |         |



Local Roads, Guildford



South-East Major Roads Map