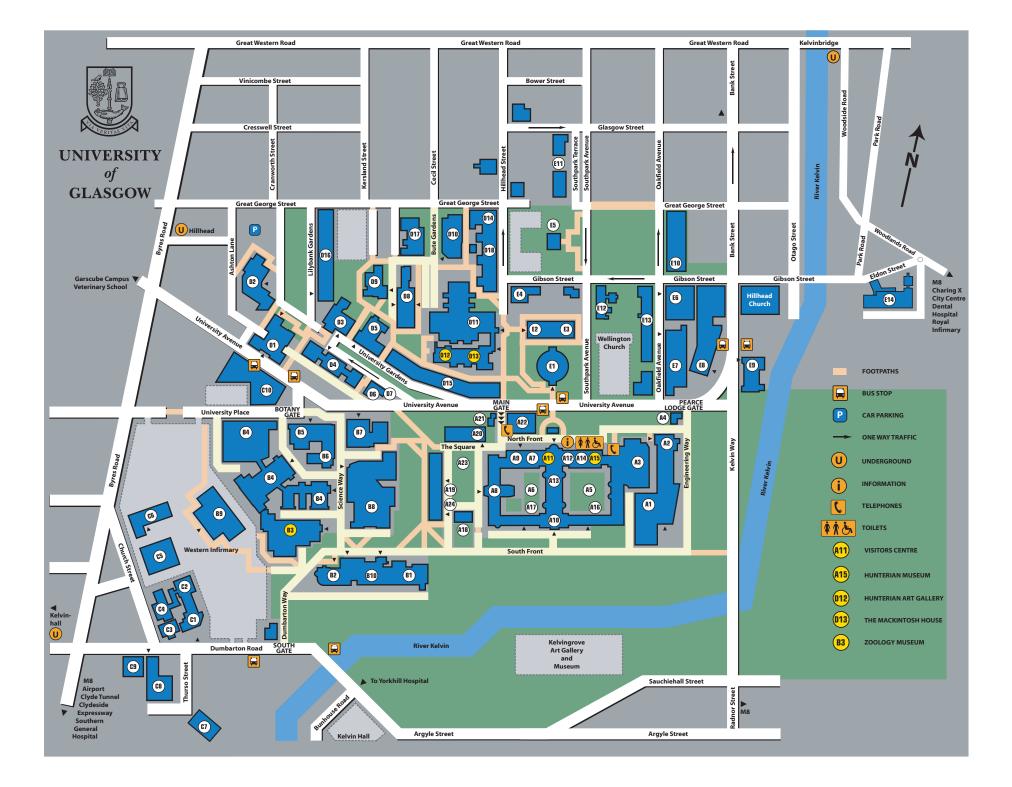

| KEY TO BUILDINGS AND DEPARTMENTS:                                                                                         | English Language D15 - 12 University Gardens                                          | Italian D10 - Hetherington Building                                          | Robert Clark Centre for                                             |
|---------------------------------------------------------------------------------------------------------------------------|---------------------------------------------------------------------------------------|------------------------------------------------------------------------------|---------------------------------------------------------------------|
| Assessment define Convince D14, 70 Orest Occurs Charact                                                                   | English Literature A6 - West Quadrangle                                               | James Watt North Building A2                                                 | Technological Education E14 - St Andrew's Building 11 Eldon St      |
| Accommodation Services D14 - 73 Great George Street                                                                       | Estates & Buildings B6 - Botany Gate                                                  | James Watt South Building A1                                                 | Robertson Building C2                                               |
| Accounting & Finance E12 - 65-73 Southpark Avenue                                                                         | External Planning & Marketing A20 - 2 The Square                                      | John McIntyre Building A22                                                   | Robing Room A12 - Main Building                                     |
| Adam Smith Building D8                                                                                                    | External Relations & Marketing A20 - 2 The Square                                     | Kelvin Building B8                                                           | (enter via Hunterian Museum stair)                                  |
| Adult & Continuing Education E14 - St Andrews Building 11 Eldon S                                                         | 5                                                                                     | Kelvin Gallery A7 - Hunterian Museum                                         | Safety & Environmental                                              |
| Aerospace Engineering A1 - James Watt South Building                                                                      | Financial Studies (School of) E12 - 65-73 Southpark Avenue                            | Laboratory of Human Anatomy A3 - Thomson Building                            | Protection Services A4 - Pearce Lodge                               |
| Anderson College C1                                                                                                       | Florentine House E4                                                                   | Language Centre D10 - Hetherington Building                                  | SATRO B8 - Kelvin Building                                          |
| Archaeology D2 - Gregory Building                                                                                         | Fore Hall A8 - Main Building adjoining Cha                                            |                                                                              | Science Faculties Support Unit D1 - Boyd Orr Building               |
| Arts Faculty Office D15 - 6 University Gardens                                                                            | Forensic Medicine & Science B4 - Joseph Black Building                                | Learning & Teaching A10 - Main Building                                      | Scottish Literature D15 - 7 University Gardens                      |
| Bedellus Office A12 - Main Building                                                                                       | French Language & Literature D5 - Modern Languages Building                           | Learning Works E14 - St Andrew's Building 11 Eldon St                        | Security (Central Services) A21 - Main Gatehouse                    |
| Bower Building B7                                                                                                         | Gardiner Institute C6 - Western Infirmary                                             | Library D11 - Hillhead Street                                                | Senate Office A10 - Main Building                                   |
| Boyd Orr Building D1                                                                                                      | GAUT E13 - 68 Oakfield Avenue                                                         | Lilybank House D9                                                            | Slavonic Studies D10 - Hetherington Building                        |
| Business & Management A6 - West Quadrangle                                                                                | Geography & Geomatics A5 - East Quadrangle                                            | Mackintosh House D13 - Hunterian Art Gallery                                 | Social Policy & Social Work D8 - Adam Smith Building                |
| Business School A6 - West Quadrangle                                                                                      | George Service House D7                                                               | McMillan Reading Room E1                                                     | Social Sciences Faculty Office D8 - Adam Smith Building             |
| Bute Hall A13                                                                                                             | German D5 - Modern Languages Building                                                 | Mail Room D1 - Boyd Orr Building                                             | Sociology & Anthropology D8 - Adam Smith Building                   |
| Careers Service D15 - 3 University Gardens                                                                                | Gilmorehill Centre E9 - 9 University Avenue                                           | Main Building A10                                                            | Southpark House E5                                                  |
| Carnegie Room A10 - Main Building                                                                                         | Glasgow University Sports Association E13 - 62 Oakfield Avenu                         | e Main Gatehouse (Security) A21 - Main Gate, University Avenue               | Special Needs Service A22 - John McIntyre Building                  |
| Catering Service A9 - 1A The Square                                                                                       | Glasgow University Union E8 - 32 University Avenue                                    | Management Information Services A10 - Main Building                          | Sport & Recreation Service E6 - Stevenson Building                  |
| Catholic Chaplaincy E11 - 15 Southpark Terrace                                                                            | Graham Kerr Building B3                                                               | Mathematics D4 - Maths Building                                              | Staff Development Service A10 - Main Building                       |
| Celtic D5 - Modern Languages Building                                                                                     | GUIDE E14 - St Andrew's Building 11 Eldor                                             | St Mechanical Engineering A1 - James Watt South Building                     | Stair Building A19                                                  |
| Central & East European Studies D10 - Hetherington Building                                                               | HATII - Faculty of Arts D7 - George Service House                                     | Media Services E5 - Southpark House                                          | St. Andrew's Building E14 - Eldon Street                            |
| Central Room Bookings B6 - Estates & Buildings Office                                                                     | Hetherington Building D10                                                             | Medical Faculty Office C10 - Wolfson Medical School Building                 | Statistics D4 - Maths Building                                      |
| Central Services A21 - Main Gatehouse                                                                                     | Hetherington House D6                                                                 | Modern Languages Building D5 - 16 University Gardens                         | Stevenson Building E6                                               |
| Centre for Drugs Misuse Research C9 - 89 Dumbarton Road                                                                   | Hispanic Studies D10 - Hetherington Building                                          | MRC Medical Sociology Unit D16 - 4-7 Lilybank Gardens                        | Student & Staff Support Division A18 - 13 Professor Square          |
| Centre for Exercise Science & Medicine B2 - West Medical                                                                  | History D15 - 10 University Gardens                                                   | MSF Union E13 - 68 Oakfield Avenue                                           | Student Counselling & Advisory Service E10 - 65 Oakfield Avenue     |
| Building                                                                                                                  | History (Mediaeval) D15 - 10 University Gardens                                       | Music D15 - 14 University Gardens                                            | Student Information Desk E1 - McMillan Reading Room                 |
| Centre for Medical History D15 - 5 University Gardens                                                                     | History (Modern) D15 - 1-2 University Gardens                                         | Naval Architecture & Marine Engineering 100 Montrose Street,                 | Student Recruitment &                                               |
| Chapel A8                                                                                                                 | History (Scottish) D15 - 9 University Gardens                                         | Glasgow G4 0LZ                                                               | Admissions Service A20 - 1 The Square                               |
| Chaplaincy A24 - 11 The Square                                                                                            | History of Art D15 - 8 University Gardens                                             | Nursery D19 - 28 Hillhead Street                                             | Students' Representative Council (SRC) A22 - John McIntyre Building |
| Chemistry B4 - Joseph Black Building                                                                                      | History of Medicine D15 - 5 University Gardens                                        | Nursing & Midwifery School E10 - 57-61 Oakfield Avenue                       | Teaching & Learning Service E4 - Florentine House                   |
| Children's Panel Training Group E14 - St Andrew's Building 11 Eldon S                                                     |                                                                                       | Officer Training Corps B5 - University Place                                 | Telephone Exchange A10 - Main Building                              |
| Civil Engineering E7 - Rankine Building                                                                                   | Human Resources A10 - Main Building                                                   | Pearce Lodge A4                                                              | TGWU E13 - 68 Oakfield Avenue                                       |
| Classics A6 - West Quadrangle                                                                                             | HUB E2                                                                                | Philosophy E10 - Henry Jones Building                                        | Theatre Film & TV Studies E9 - Gilmorehill Centre                   |
| Clinical Physics Western Infirmary                                                                                        | Hunter Halls A14 - Main Building                                                      | Photographic Unit D11 - University Library                                   | Theology & Religious Studies A20 - 4 The Square                     |
| College Club A9                                                                                                           | Hunterian Art Gallery D12 - Hillhead Street                                           | Physics & Astronomy B8 - Kelvin Building                                     | Thomson Building A3                                                 |
| Computing Science D16 - 17 Lilybank Gardens                                                                               | Hunterian Museum A15 - Main Building                                                  | Planning Office A10 - Main Building                                          | Turnbull Room A10 - Main Building                                   |
| Computing Service A2 - James Watt North Building                                                                          | Institute of Biomedical & Life Sciences (IBLS)                                        | Politics D8 - Adam Smith Building                                            | UNISON E13 - 68 Oakfield Avenue                                     |
| Concert Hall A12                                                                                                          | - Administration B2 - West Medical Buildi                                             | 5 5                                                                          | University Archive Services C7 - 13 Thurso Street                   |
| Conference & Visitor Services A20 - 3 The Square                                                                          | - Biochemistry & Molecular Biology B3 - Bower Building                                | Postgraduate Club D6 - 13 University Gardens                                 | C8 - 77-87 Dumbarton Rd                                             |
| Court Office A10 - Main Building                                                                                          | - Environmental & Evolutionary Biology B3 - Graham Kerr Buildin                       |                                                                              | University Health Service E10 - 63 Oakfield Avenue                  |
| Davidson Building B1                                                                                                      | - Graduate School B2 - West Medical Buildi                                            | 5 1 5                                                                        | University Transport Services C8 - 11 Thurso Street                 |
| Dermatology C2 - Robertson Building                                                                                       | - Infection & Immunity B4 - Joseph Black Buildin                                      |                                                                              | Urban Studies D17 - 25 Bute Gardens                                 |
| Development & Alumni Office A20 - 3 The Square                                                                            | - Molecular Genetics C1 - Anderson College                                            | Psychology D18 - Hillhead Street Terrace                                     | Visitor Centre A11 - Main Building                                  |
| Dining Rooms A9                                                                                                           | C3 - Pontecorvo Building                                                              |                                                                              | West Medical Building B2                                            |
| Divinity (School of) A20 - 4 The Square                                                                                   | - Neuroscience & Biomedical Systems B2 - West Medical Buildi                          |                                                                              | West Quadrangle A6                                                  |
| Earth Sciences D2 - Gregory Building                                                                                      | - Undergraduate School B10 - Wolfson Building                                         | Purchasing Office A10 - Main Building                                        | Western Clinical Research &                                         |
| East Quadrangle A5                                                                                                        | - Virology C4 - Church Street                                                         | Queen Margaret Union D3 - 22 University Gardens                              | Education Centre C5 - Western Infirmary                             |
| Economic & Social History D15 - 4 University Gardens<br>Economics D8 - Adam Smith Building                                | Immunology and Bacteriology Western Infirmary                                         | Radiation Protection Service B8 - Kelvin Building                            | Western Infirmary Lecture Theatre B9                                |
|                                                                                                                           | Information Services Dept A10 - Main Building                                         | Randolph Hall A10 - Main Building                                            | Widening Participation Service E11 - 12 Southpark Terrace           |
| Education Faculty E14 - St Andrew's Building 11 Eldon S                                                                   |                                                                                       | Rankine Building E7<br>Restar's Office A22 John Malature Building            | Wolfson Building B10                                                |
| Education Faculty Office E14 - St Andrew's Building 11 Eldon S                                                            | t Internal Audit Services A10 - Main Building                                         | Rector's Office A22 - John McIntyre Building                                 | Wolfson Medical School Building C10                                 |
| Electronics & Electrical Engineering E7 - Rankine Building<br>Engineering Faculty Office A1 - James Watt South Building   | IT Education Unit E1 McMillon Deading Deam 9                                          | Refectory E3<br>Registry A10 Main Ruilding                                   | Zoology Museum B3 - Graham Kerr Building                            |
| Engineering Faculty Office A1 - James Watt South Building<br>English as a Foreign Language (EFL) D18 - 52 Hillhead Street | IT Education Unit E1 - McMillan Reading Room &<br>E14 - St Andrew's Building 11 Eldor | Registry A10 - Main Building<br>St Research & Enterprise A19 - 10 The Square |                                                                     |
| English as a Foreign Language (EFL) DTO - 52 Milliedu Sileel                                                              | E 14 - St Anutws Dundlig TT Eldu                                                      | טו וושטעמוט א בוונסיטווש אוש - וט וושטעמוש                                   |                                                                     |