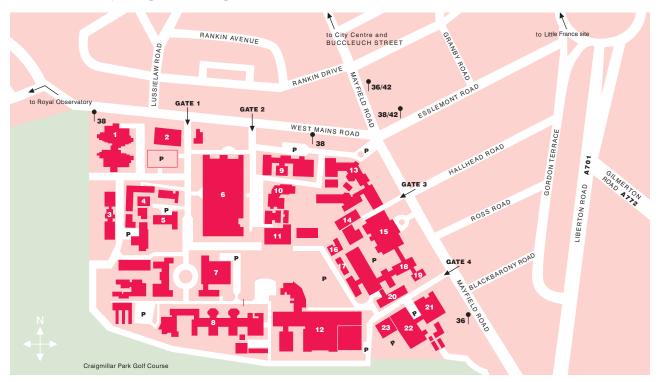

#### The University King's Buildings

- British Geological Survey
- Student Accommodation
- Weir Building
- Waddington Building
- Crew Building
- Joseph Black Building

- Roger Land Building
- School of Agriculture
- Grant Institute
- MB House
- KB Centre
- James Clerk Maxwell Building
- Ashworth Laboratories

- Kenneth Denbigh Building
- Sanderson Building
- 16 John Muir Building
- Biology Teaching Organisation
- 18 Hudson Beare Building

- Engineering Lecture Theatre
- 20 Alrick Building
- 21 Daniel Rutherford Building
- Darwin Building Teaching Organisation
- Michael Swann Building