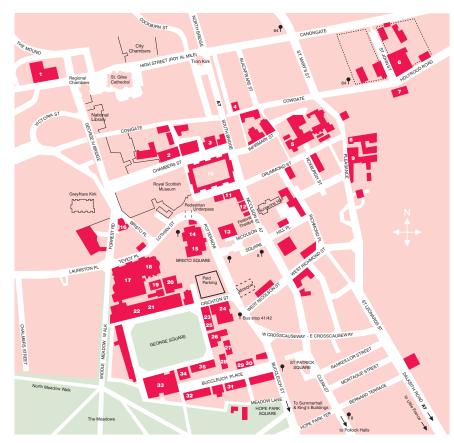

# Pollock Halls and other University of Edinburgh accommodation locations

| Accommodation site codes                  |                                                                                                                                      |                                               |                                                                                                                      |                          |                                                                      |
|-------------------------------------------|--------------------------------------------------------------------------------------------------------------------------------------|-----------------------------------------------|----------------------------------------------------------------------------------------------------------------------|--------------------------|----------------------------------------------------------------------|
| DH<br>KI<br>MC<br>RI<br>WAR<br>WAC<br>SCI | David Horn House<br>Kitchener House<br>Mylne's Court<br>Richmond Place<br>Warrender Park Road<br>Warrender Park Crescent<br>Sciennes | SCS<br>BLC<br>CAU<br>ENP<br>HEC<br>WMA<br>DAC | South Clerk Street Blackwood Crescent Causewayside East Newington Place Hermit's Croft West Mains Road Darroch Court | ROB<br>KIC<br>COL<br>MOC | Robertson's Close<br>Kincaid's Court<br>College Wynd<br>Morgan Court |
| SCP                                       | Sciennes Place                                                                                                                       | NAR                                           | New Arthur Place                                                                                                     |                          |                                                                      |

# Pollock Halls and other University of Edinburgh accommodation locations