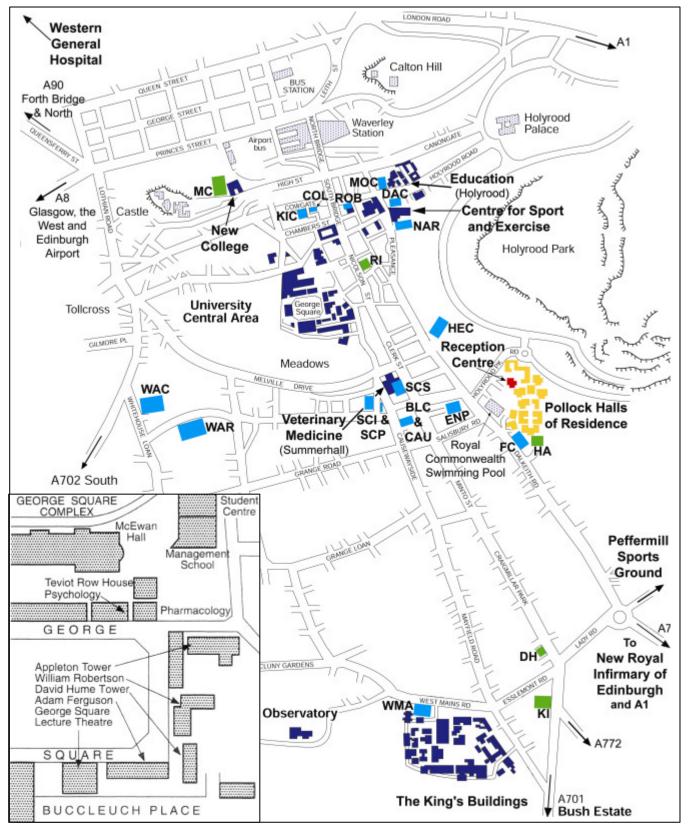

#### The University Central Area

- New College
- Minto House
- Adam House
- 4 St Cecilia's Hall
- The Moray House School of Education

High School Yards

- St Leonard's Land
- Sports and Exercise Centre
- The Pleasance
- Old College
- Disability Office
- 12 University of Edinburgh Centre
- 13 Alison House
- 14 The Potterrow Student Centre
- Management School
- Bedlam Theatre
- Medical School
- McEwan Hall
- Reid Concert Hall
- Teviot Row House
- 21 Hugh Robson Building
- 22 Erskine Medical Library
- International Office and Recruitment & Admissions Liaison Service
- 24 Appleton Tower
- College of Humanties and Social Sciences Office
- 26 William Robertson Building
- 27 David Hume Tower Lecture Theatres
- David Hume Tower
- 29 Student Counselling Service
- 30 Careers Service
- 31 Office of Life Long Learning
- 32 International Students Centre
- 33 Main University Library
- 34 George Square Lecture Theatre
- 35 Adam Ferguson Building

#### The University King's Buildings

- British Geological Survey
- Student Accommodation
- Weir Building
- Waddington Building
- Crew Building
- Joseph Black Building

- Roger Land Building
- School of Agriculture
- Grant Institute
- MB House
- KB Centre
- James Clerk Maxwell Building
- Ashworth Laboratories

- Kenneth Denbigh Building
- Sanderson Building
- 16 John Muir Building
- Biology Teaching Organisation
- 18 Hudson Beare Building

- Engineering Lecture Theatre
- 20 Alrick Building
- 21 Daniel Rutherford Building
- Darwin Building Teaching Organisation
- Michael Swann Building