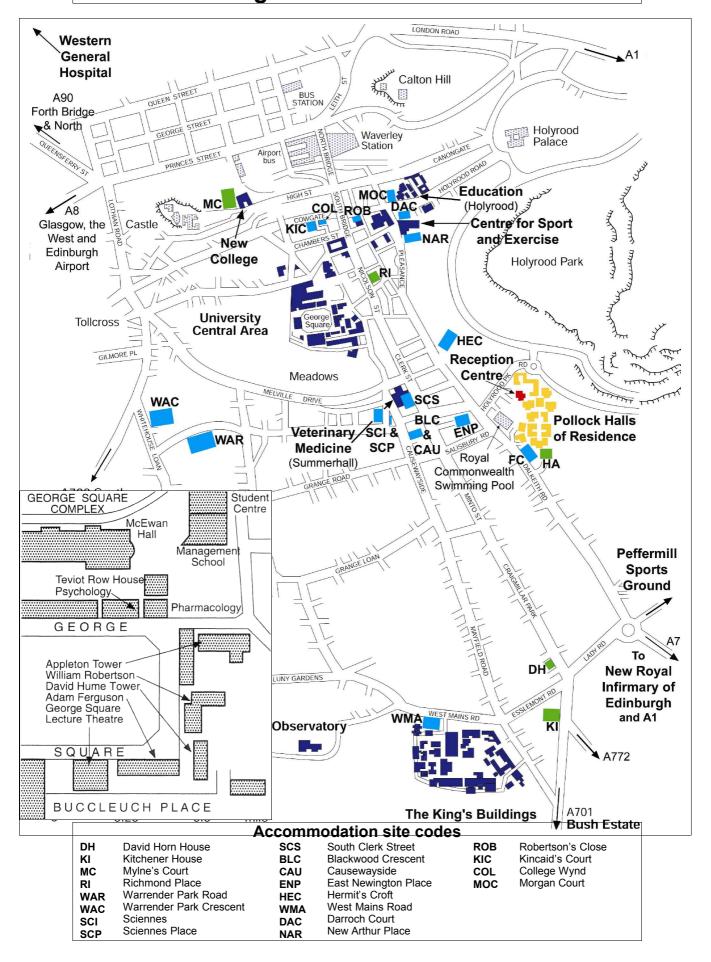

# Pollock Halls and other University of Edinburgh accommodation locations

| Accommodation site codes                  |                                                                                                                                      |                                               |                                                                                                                      |                          |                                                                      |
|-------------------------------------------|--------------------------------------------------------------------------------------------------------------------------------------|-----------------------------------------------|----------------------------------------------------------------------------------------------------------------------|--------------------------|----------------------------------------------------------------------|
| DH<br>KI<br>MC<br>RI<br>WAR<br>WAC<br>SCI | David Horn House<br>Kitchener House<br>Mylne's Court<br>Richmond Place<br>Warrender Park Road<br>Warrender Park Crescent<br>Sciennes | SCS<br>BLC<br>CAU<br>ENP<br>HEC<br>WMA<br>DAC | South Clerk Street Blackwood Crescent Causewayside East Newington Place Hermit's Croft West Mains Road Darroch Court | ROB<br>KIC<br>COL<br>MOC | Robertson's Close<br>Kincaid's Court<br>College Wynd<br>Morgan Court |
| SCP                                       | Sciennes Place                                                                                                                       | NAR                                           | New Arthur Place                                                                                                     |                          |                                                                      |

# Pollock Halls and other University of Edinburgh accommodation locations