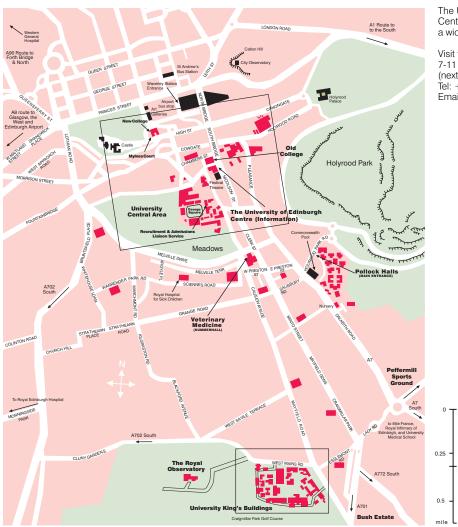

#### The University Central Area

- New College
- Minto House
- Adam House
- 4 St Cecilia's Hall
- The Moray House School of Education

High School Yards

- St Leonard's Land
- Sports and Exercise Centre
- The Pleasance
- Old College
- Disability Office
- 12 University of Edinburgh Centre
- 13 Alison House
- 14 The Potterrow Student Centre
- Management School
- Bedlam Theatre
- Medical School
- McEwan Hall
- Reid Concert Hall
- Teviot Row House
- 21 Hugh Robson Building
- 22 Erskine Medical Library
- International Office and Recruitment & Admissions Liaison Service
- 24 Appleton Tower
- College of Humanties and Social Sciences Office
- 26 William Robertson Building
- 27 David Hume Tower Lecture Theatres
- David Hume Tower
- 29 Student Counselling Service
- 30 Careers Service
- 31 Office of Life Long Learning
- 32 International Students Centre
- 33 Main University Library
- 34 George Square Lecture Theatre
- 35 Adam Ferguson Building

### The University in the City

The University of Edinburgh Information Centre provides publications, maps and a wide range of information on the University.

Visit the Centre at: 7-11 Nicolson Street (next to Old College)
Tel: +44 (0)131 650 2252
Email: University.Centre@ed.ac.uk