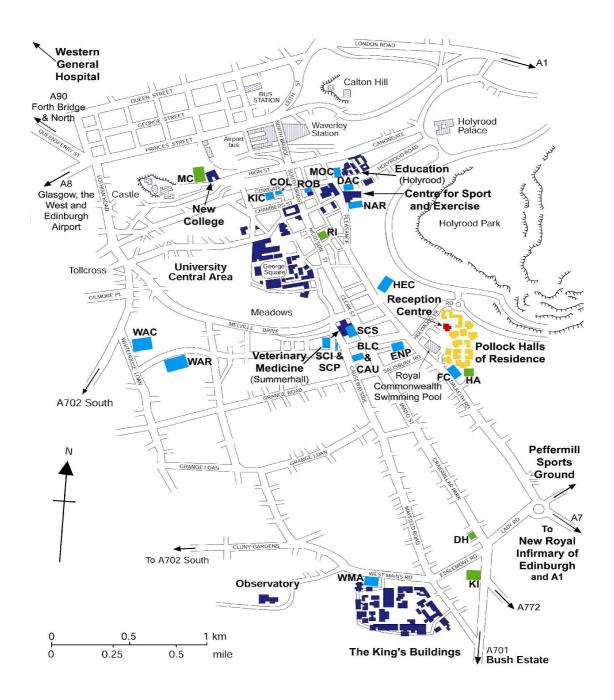

# Pollock Halls and other University of Edinburgh accommodation locations

| Accommodation site codes                  |                                                                                                                                      |                                               |                                                                                                                      |                          |                                                                      |
|-------------------------------------------|--------------------------------------------------------------------------------------------------------------------------------------|-----------------------------------------------|----------------------------------------------------------------------------------------------------------------------|--------------------------|----------------------------------------------------------------------|
| DH<br>KI<br>MC<br>RI<br>WAR<br>WAC<br>SCI | David Horn House<br>Kitchener House<br>Mylne's Court<br>Richmond Place<br>Warrender Park Road<br>Warrender Park Crescent<br>Sciennes | SCS<br>BLC<br>CAU<br>ENP<br>HEC<br>WMA<br>DAC | South Clerk Street Blackwood Crescent Causewayside East Newington Place Hermit's Croft West Mains Road Darroch Court | ROB<br>KIC<br>COL<br>MOC | Robertson's Close<br>Kincaid's Court<br>College Wynd<br>Morgan Court |
| SCP                                       | Sciennes Place                                                                                                                       | NAR                                           | New Arthur Place                                                                                                     |                          |                                                                      |