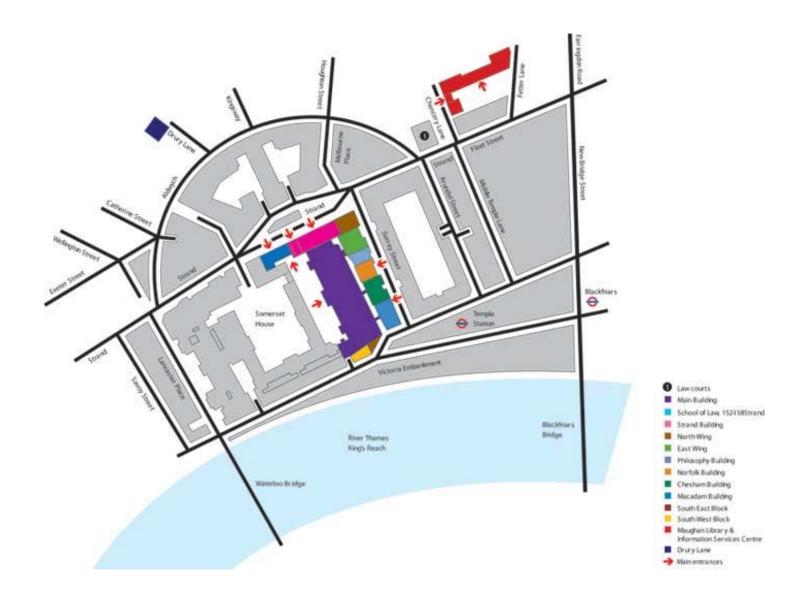

## King's College London Denmark Hill Campus

King's College London Strand Campus Map

Address: The Franklin-Wilkins Building, Stamford Street, London SE1 9NH Telephone:020-7836 5454 Address: Stamford Street Apartments, 127 Stamford Street, London SE1 9NQ Telephone:020-7848 2960 Address: The James Clerk Maxwell Building, 57 Waterloo Road, London SE1 8WA Telephone:020-7836 5454 Address: York Road, 8th Floor, 75-79 York Road, London SE1 7AW Telephone:020-7836 5454