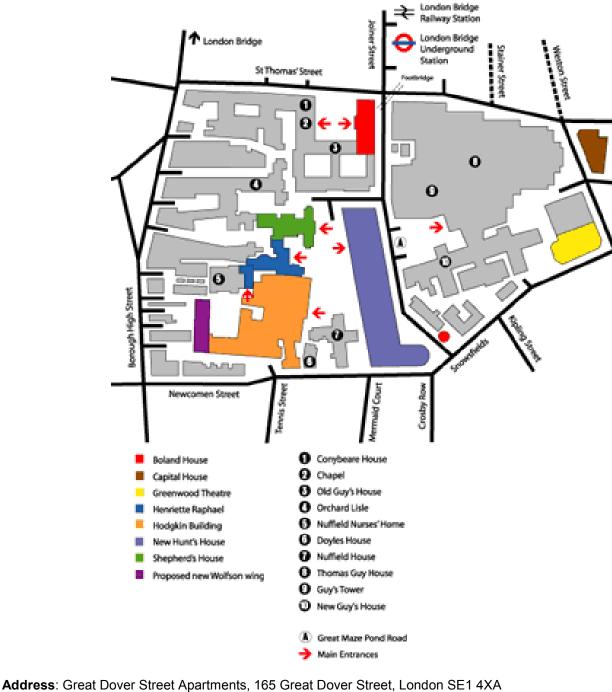

## King's College London Denmark Hill Campus

King's College London Strand Campus Map

Address: The Franklin-Wilkins Building, Stamford Street, London SE1 9NH Telephone:020-7836 5454 Address: Stamford Street Apartments, 127 Stamford Street, London SE1 9NQ Telephone:020-7848 2960 Address: The James Clerk Maxwell Building, 57 Waterloo Road, London SE1 8WA Telephone:020-7836 5454 Address: York Road, 8th Floor, 75-79 York Road, London SE1 7AW Telephone:020-7836 5454