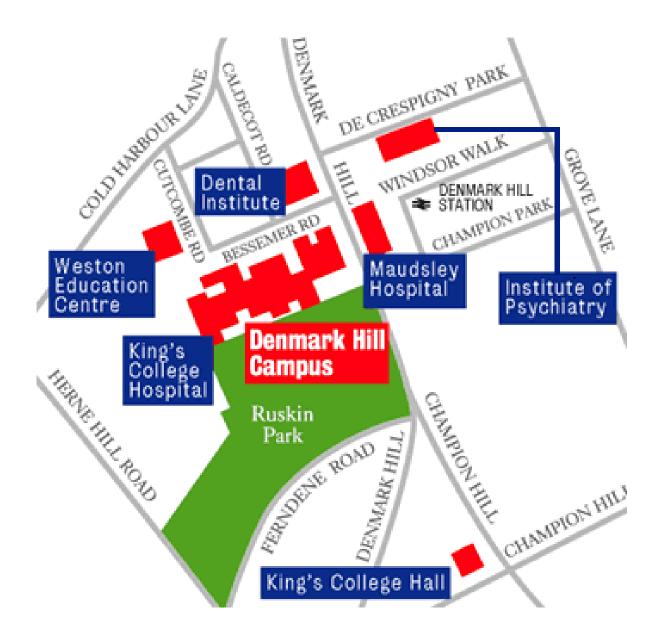

King's College London Half Moon Lane

Address: Dental Institute, Caldecot Road, London, SE5 9RW Telephone: 020-7836 5454 Address: Institute of Psychiatry, De Crespigny Park, London SE5 8AF Telephone: 020 7836 5454 Address: King's College Hall, Champion Hill, London SE5 8AN Telephone: 020-7733 2166 Address: King's College Hospital, Denmark Hill, London SE5 9RS Telephone: 020-7737 4000 Address: Weston Education Centre, Cutcombe Road, London SE5 9PJ Telephone: 020-7836 5454

## King's College London Denmark Hill Campus

King's College London Strand Campus Map

Address: The Franklin-Wilkins Building, Stamford Street, London SE1 9NH Telephone:020-7836 5454 Address: Stamford Street Apartments, 127 Stamford Street, London SE1 9NQ Telephone:020-7848 2960 Address: The James Clerk Maxwell Building, 57 Waterloo Road, London SE1 8WA Telephone:020-7836 5454 Address: York Road, 8th Floor, 75-79 York Road, London SE1 7AW Telephone:020-7836 5454