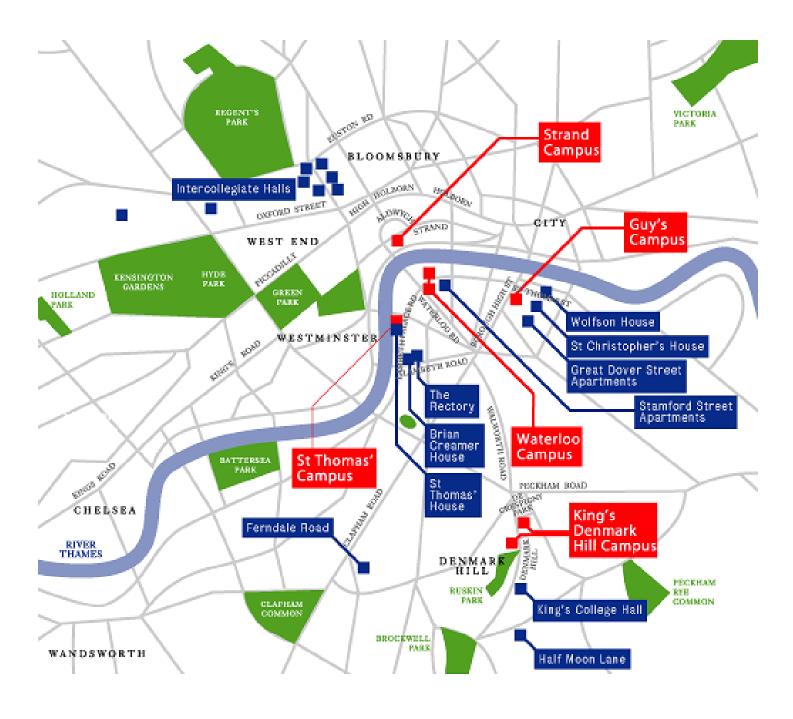

King's College London Main Map

Telephone:020-7873 0888 ext 8935 Address: Guy's Hospital, London Bridge, London SE1 9RT Telephone:020-7955 5000 Address: St Christopher's House, 208 Long Lane, London SE1 4QB Telephone:020-7955 5000 Telephone:none given Address: Wolfson House, 49 Weston Street, London SE1 3RB Telephone:020-7955 4174 Address: New Hunts House, Guy's Campus, London SE1 1UL Telephone: 020-7848-6004