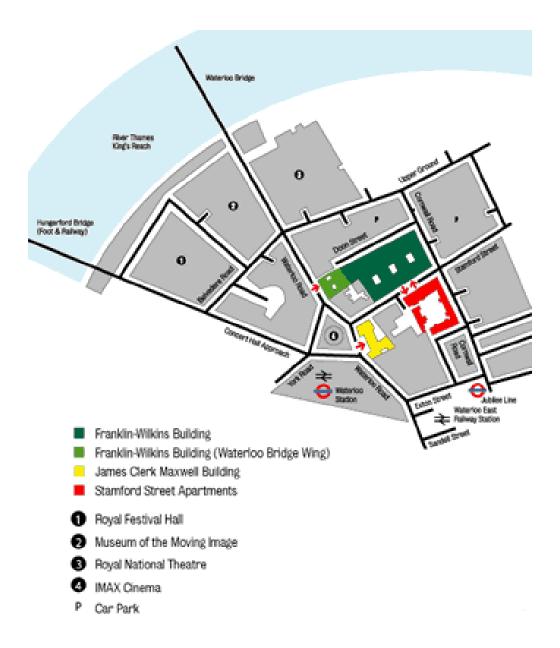

## King's College London Denmark Hill Campus

King's College London Strand Campus Map

Address: The Franklin-Wilkins Building, Stamford Street, London SE1 9NH Telephone:020-7836 5454 Address: Stamford Street Apartments, 127 Stamford Street, London SE1 9NQ Telephone:020-7848 2960 Address: The James Clerk Maxwell Building, 57 Waterloo Road, London SE1 8WA Telephone:020-7836 5454 Address: York Road, 8th Floor, 75-79 York Road, London SE1 7AW Telephone:020-7836 5454