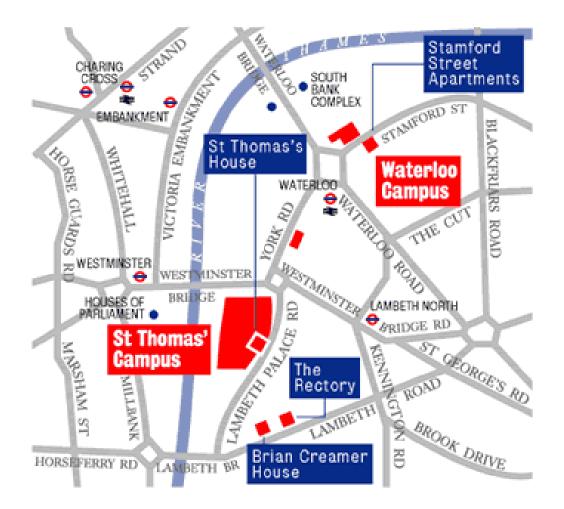

## King's College London Denmark Hill Campus

King's College London Strand Campus Map

Address: The Franklin-Wilkins Building, Stamford Street, London SE1 9NH Telephone:020-7836 5454 Address: Stamford Street Apartments, 127 Stamford Street, London SE1 9NQ Telephone:020-7848 2960 Address: The James Clerk Maxwell Building, 57 Waterloo Road, London SE1 8WA Telephone:020-7836 5454 Address: York Road, 8th Floor, 75-79 York Road, London SE1 7AW Telephone:020-7836 5454

> King's College London Waterloo Campus

Address: St Thomas's Hospital, Lambeth Palace Road, London SE1 7EH Telephone: 020-7188 7188 Address: St Thomas' House, Lambeth Palace Road, St Thomas' Hospital, London SE1 7EH Telephone:020-7922 8375 Address: Brian Creamer House, Lambeth Road, London SE1 7JY Telephone:020-7922 8375 Address: The Rectory, 214 Lambeth Road, London SE1 7JY

> King's College London St. Thomas' Campus