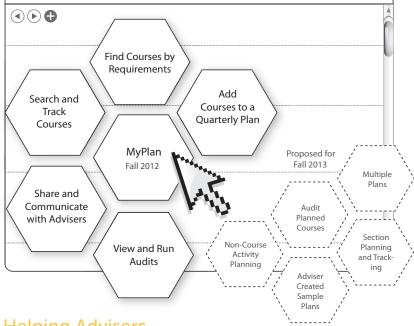

# MyPlan

MyPlan is an online academic planning tool currently in development that will provide students a single system to search for courses, save courses of interest, create a multi-quarter plan, and share their plan with advisers.

## **Helping Advisers**

Simplifying the planning logistics for students can help the adviser dialogue